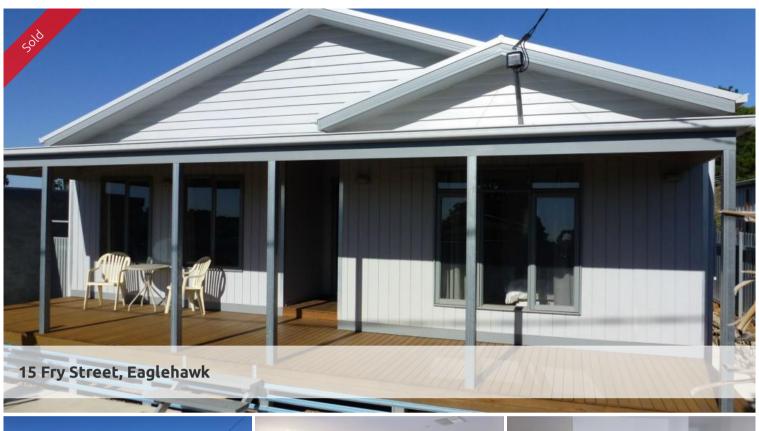

## Immaculate 3 Brm home with massive self...

- \*Fabulous 3Brm home in excellent condition with massive fully self contained workshop
- \*Master Brm with large ensuite, including spa bath
- \*Extremely large separate fully self contained workshop (6m x 13m)
- \*Spacious open plan home with large living areas
- \*New roof, re-stumped, re-plastered, painted- all the hard work is done
- \*Modern kitchen with stainless steel appliances (900 oven and dishwasher)
- \*Fully landscaped low maint. yard and walk to shops and beautiful lakes
- \*Ducted gas heating & Evaporative cooling, gas log fire for all seasons
- \*Walk to bus, shops, medicos and all amenities
- \*Very modern and trendy home perfect for living or ideal for home office or allied health services

What a quality home on offer in a great location. An added bonus is the large separate workshop that is fully self contained making it perfect for home occupation or allied health disciplines. The home is fully refurbished and presents as almost brand new. Walk to the shops, lakes, leisure centre and all amenities.