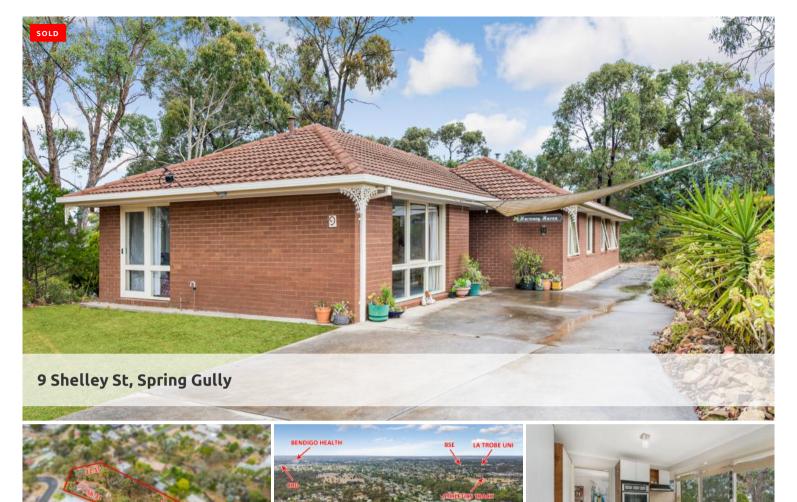

- Lifestyle acreage of 1.25 acres in a very desirable locale
- Council valuation on the property is \$770,000 this property is very realistically priced to sell and the vendors are very open to reasonable offers
- Opportunity presents to undertake a two lot sub-division (STCA) and create
  a second block of say 2000m2 for great returns. If you were to sub-divide
  (STCA) the 2000m2 block in the current market would realise a minimal
  \$400,000 and you are then left with the home on 3000m2 which could yield a
  great rental return
- Family home (Built 1980) on an elevated position offering 4 Bedrooms, master with ensuite, all set on a beautiful 1.25 acres a very rare find in Bendigo!
- Extremely rare opportunity to secure 1.25 acres zoned general residential which offers a rural lifestyle in a fabulous suburb
- o Exceptional views from this locale and only a few minutes to the Bendigo Cbd
- Set on an elevated site in the highly sought after Spring Gully area lovely lifestyle property for the family wanting space and a rural outlook
- Extremely comfortable home presenting exceptional opportunity to restyle, modernise and extend
- Solar power to save on energy costs. Split system for heating and cooling for all seasons
- Open plan kitchen/meals/family room and a large separate lounge
- Updated bathroom with new fittings, bedrooms with built in robes etc
- A brief walk to La Trobe University and exceptional primary and secondary schools
- Large enough to sub-divide or build a separate home for mum and dad also (STCA)
- o Central to primary schools, sporting facilities, University and all amenities, One

This delightful home is set in simply the best location and offers privacy and a peaceful and tranquil setting perfect for the growing family. A very unique and impressive home will prove to be appealing to many. Superb 1.25 acres in the most desirable locale.