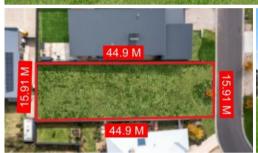

## Outstanding 716m2 block in beautiful Spring Gully

- This lovely block is ready to build on and is situated in a boutique court in the highly desirable suburb of Spring Gully - there are beautiful new homes in the court and there is is plenty to be excited about at this locale
- The allotment is 716m2 and this lovely block is one of only two that have not been built on in the court. It is a rare opportunity to secure a fabulous sized block for your home in this blue chip locale
- $\circ$  Sensible covenants apply and the block has a Bal rating of 12.5
- $\circ$  The block is fenced on three sides saving the new home builder a huge cost
- Beautiful Spring Gully Bendigo's boutique suburb regarded highly by all and only a few minutes drive to the CBD, train station and shopping centre
- Ideal rural setting with a nice outlook for establishing your home (There is no time requirement to build on the block)
- Close to all amenities only 4.6 km to the Bendigo CBD. An allotment of this size and as close to the CBD are extremely hard to find
- La Trobe University is close by in addition to other excellent primary and secondary schools

## □ 716 m2

Price SOLD
Property Type Residential
Property ID 795
Land Area 716 m2