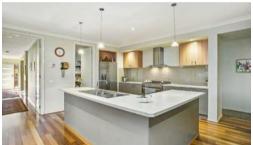

#### Fabulous five bedroom family home on 1618m2!

- \*Wow! A very spacious designed family home (30 sqrs of living on 1618m2)
- \*Yes five large bedrooms, split level theatre room, dining and sitting room
- \*Huge open plan kitchen, innovative walk through Butler's pantry with sink
- \*Master bedroom with Wir, ensuite with bath & twin vanities
- \*Specifically designed for family living with open plan kitchen/dining/family room
- \*Large split level theatre room with surround sound system
- \*Features polished timber floors, laundry with powder room & 9' ceilings.
- \*Ducted gas heating & Evaporative cooling plus solid fuel heater
- \*Triple car garage, workshop, outstanding undercover entertainment area
- \*Adequate entry and space for the caravan and boat (31.16m frontage)
- \*Only 6klm to Bendigo CBD, adjoins reserve, close to college, schools, bus, & all amenities