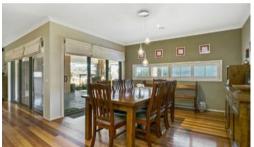

#### Fabulous five bedroom family home on 1618m2!

- \*Wow! A very spacious designed family home (30 sqrs of living on 1618m2)
- \*Yes five large bedrooms, split level theatre room, dining and sitting room
- \*Huge open plan kitchen, innovative walk through Butler's pantry with sink
- \*Master bedroom with Wir, ensuite with bath & twin vanities
- \*Specifically designed for family living with open plan kitchen/dining/family room
- \*Large split level theatre room with surround sound system
- \*Features polished timber floors, laundry with powder room & 9' ceilings.
- \*Ducted gas heating & Evaporative cooling plus solid fuel heater
- \*Triple car garage, workshop, outstanding undercover entertainment area
- \*Adequate entry and space for the caravan and boat (31.16m frontage)
- \*Only 6klm to Bendigo CBD, adjoins reserve, close to college, schools, bus, & all amenities