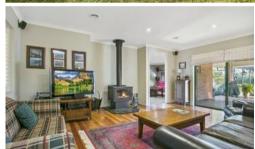

#### Fabulous five bedroom family home on 1618m2!

- \*Wow! A very spacious designed family home (30 sqrs of living on 1618m2)
- \*Yes five large bedrooms, split level theatre room, dining and sitting room
- \*Huge open plan kitchen, innovative walk through Butler's pantry with sink
- \*Master bedroom with Wir, ensuite with bath & twin vanities
- \*Specifically designed for family living with open plan kitchen/dining/family room
- \*Large split level theatre room with surround sound system
- \*Features polished timber floors, laundry with powder room & 9' ceilings.
- \*Ducted gas heating & Evaporative cooling plus solid fuel heater
- \*Triple car garage, workshop, outstanding undercover entertainment area
- \*Adequate entry and space for the caravan and boat (31.16m frontage)
- \*Only 6klm to Bendigo CBD, adjoins reserve, close to college, schools, bus, & all amenities