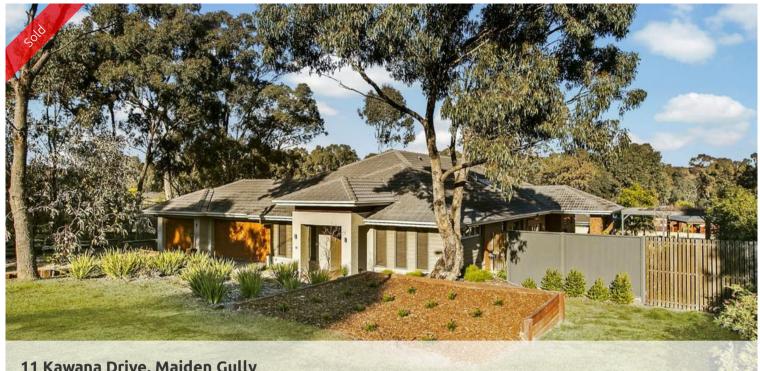

# 11 Kawana Drive, Maiden Gully

#### Fabulous five bedroom family home on 1618m2!

- \*Wow! A very spacious designed family home (30 sqrs of living on 1618m2)
- \*Yes five large bedrooms, split level theatre room, dining and sitting room
- \*Huge open plan kitchen, innovative walk through Butler's pantry with sink
- \*Master bedroom with Wir, ensuite with bath & twin vanities
- \*Specifically designed for family living with open plan kitchen/dining/family room
- \*Large split level theatre room with surround sound system
- \*Features polished timber floors, laundry with powder room & 9' ceilings.
- \*Ducted gas heating & Evaporative cooling plus solid fuel heater
- \*Triple car garage, workshop, outstanding undercover entertainment area
- \*Adequate entry and space for the caravan and boat (31.16m frontage)
- \*Only 6klm to Bendigo CBD, adjoins reserve, close to college, schools, bus, & all amenities