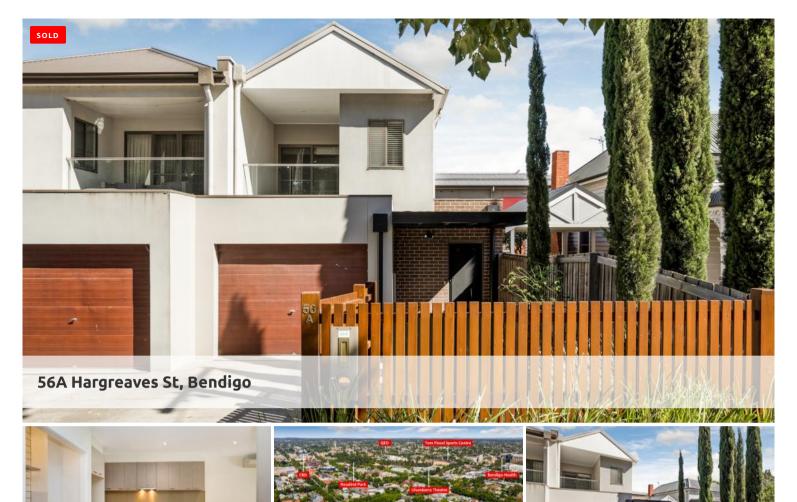

This beautiful town house has been built to a high quality standard and presents the perfect opportunity for those wanting a delightful home for inner city living at its best. A lovely floor plan complemented by an outdoor entertaining space and immaculate low maintenance garden.

- This fabulous town house offers inner city living within walking distance to all inner city shops, cafes, parks, lake and the arts precinct. Exceptional value for an as new townhouse this close to town
- Located only a short walk to Bendigo CBD (1.2km) and Lake Weeroona this stunning town house will certainly please all
- An impressive and refined design offering all the quality and style necessary to appeal to all wanting a townhouse that presents as new and located in a very central blue chip locale
- Recently freshly painted, new quality vinyl floor coverings, new carpets, new appliances, new euro laundry etc this beautiful home presents as new
- Immediate appeal with open plan kitchen/dining and family room. Upstairs you have two spacious bedrooms with built in robes, an ensuite and bathroom with a balcony off both bedrooms
- This two bedroom townhouse has two bathrooms and an additional powder room on the ground floor
- The designer kitchen is very well appointed and features an open appliance cupboard, range hood, oven, cooktop and pantry
- Outside is a private undercover alfresco area and decking in the privacy of a court yard
- Split system for all heating and cooling needs for all seasons
- Outside the property is very low maintenance and extremely well presented with paving, small garden and good fencing