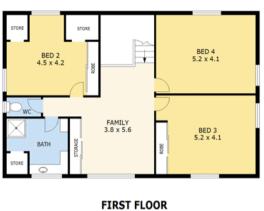

## Delightful and charming homestead on 5.10 acres - extremely unique and beautiful

- Simply one of the most charming and beautifully presented homes on a lovely 5.10 acres!
- Fabulous and sensible design with charming features four bedrooms and four living areas and a timber staircase to the upper level, wherever you look there are great views of the surrounding landscapes
- Extremely unique steel cladded home with gable roof,
   dormer windows, wrap around verandah and the home has
   been built to blend in with the natural environment
- Lovely staircase to the upper level offering three bedrooms, family room and bathroom. Master bedroom with ensuite is on the lower level and there is an additional sitting room that could be used as a fifth bedroom.
- Timber and tiled kitchen with gas cooking, pantry, dishwasher and ample storage
- Plenty of outdoor space across this lovely 5.10 acre property with 3 bay carport/machinery shed, separate workshop and a dam

4 Beds 2 Baths 3 Cars 5.10 ac

Price SOLD

**Property Type** Residential

Property ID 688
Land Area 5.10 ac
Floor Area 241 m2