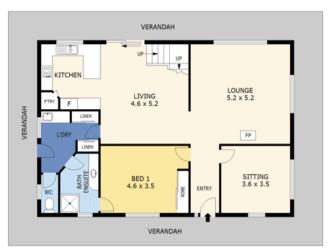

## Delightful and charming homestead on 5.10 acres - extremely unique and beautiful

- Simply one of the most charming and beautifully presented homes on a lovely 5.10 acres!
- Fabulous and sensible design with charming features four bedrooms and four living areas and a timber staircase to the upper level, wherever you look there are great views of the surrounding landscapes
- Extremely unique steel cladded home with gable roof,
   dormer windows, wrap around verandah and the home has
   been built to blend in with the natural environment
- Lovely staircase to the upper level offering three bedrooms, family room and bathroom. Master bedroom with ensuite is on the lower level and there is an additional sitting room that could be used as a fifth bedroom.
- Timber and tiled kitchen with gas cooking, pantry, dishwasher and ample storage
- Plenty of outdoor space across this lovely 5.10 acre property with 3 bay carport/machinery shed, separate workshop and a dam

4 Beds 2 Baths 3 Cars 5.10 ac

Price SOLD

**Property Type** Residential

Property ID 688
Land Area 5.10 ac
Floor Area 241 m2

**GROUND FLOOR** 

**NOT IN POSITION** 

0 1 2 3 4 5

Scale in metres. Indicative only. Dimensions are approximate. All information contained herein is gathered from sources we believe to be reliable. However we cannot guarantee its accuracy and interested parties should rely on their own enquiries.