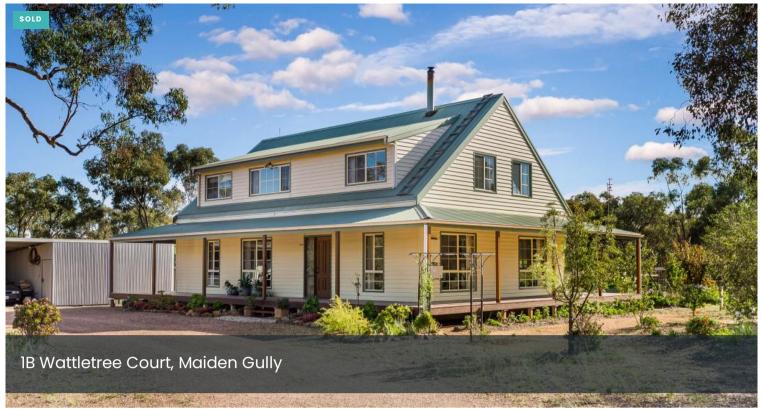

## Delightful and charming homestead on 5.10 acres - extremely unique and beautiful

- Simply one of the most charming and beautifully presented homes on a lovely 5.10 acres!
- Fabulous and sensible design with charming features four bedrooms and four living areas and a timber staircase to the upper level, wherever you look there are great views of the surrounding landscapes
- Extremely unique steel cladded home with gable roof,
   dormer windows, wrap around verandah and the home has
   been built to blend in with the natural environment
- Lovely staircase to the upper level offering three bedrooms, family room and bathroom. Master bedroom with ensuite is on the lower level and there is an additional sitting room that could be used as a fifth bedroom.
- Timber and tiled kitchen with gas cooking, pantry, dishwasher and ample storage
- Plenty of outdoor space across this lovely 5.10 acre property with 3 bay carport/machinery shed, separate workshop and a dam

1B Wattletree Court, Maiden Gully