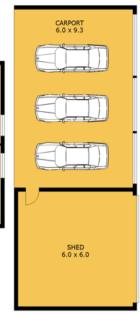

## Delightful and charming homestead on 5.10 acres - extremely unique and beautiful

- Simply one of the most charming and beautifully presented homes on a lovely 5.10 acres!
- Fabulous and sensible design with charming features four bedrooms and four living areas and a timber staircase to the upper level, wherever you look there are great views of the surrounding landscapes
- Extremely unique steel cladded home with gable roof,
   dormer windows, wrap around verandah and the home has
   been built to blend in with the natural environment
- Lovely staircase to the upper level offering three bedrooms, family room and bathroom. Master bedroom with ensuite is on the lower level and there is an additional sitting room that could be used as a fifth bedroom.
- Timber and tiled kitchen with gas cooking, pantry, dishwasher and ample storage
- Plenty of outdoor space across this lovely 5.10 acre property with 3 bay carport/machinery shed, separate workshop and a dam

4 Beds 2 Baths 3 Cars 5.10 ac

Price SOLD

**Property Type** Residential

Property ID 688
Land Area 5.10 ac
Floor Area 241 m2