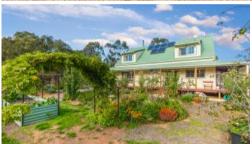

## Delightful and charming homestead on 5.10 acres - extremely unique and beautiful

- Simply one of the most charming and beautifully presented homes on a lovely 5.10 acres!
- Fabulous and sensible design with charming features four bedrooms and four living areas and a timber staircase to the upper level, wherever you look there are great views of the surrounding landscapes
- Extremely unique steel cladded home with gable roof,
   dormer windows, wrap around verandah and the home has
   been built to blend in with the natural environment
- Lovely staircase to the upper level offering three bedrooms, family room and bathroom. Master bedroom with ensuite is on the lower level and there is an additional sitting room that could be used as a fifth bedroom.
- Timber and tiled kitchen with gas cooking, pantry, dishwasher and ample storage
- Plenty of outdoor space across this lovely 5.10 acre property with 3 bay carport/machinery shed, separate workshop and a dam

## **Office Details**

Eaglehawk 42 Goldsmiths Road Eaglehawk, VIC, 3556 Australia 03 5448 3322

- Extensive storage including Harry Potter storage under the stairwell
- Solar power, solid fuel heater (3.0kw system), airconditioner,
   90,000 litres rainwater storage
- Fabulous and interesting windows creating a light and airy interior with a beautiful outlook
- Established gardens and ample grounds to commence growing your own produce, fruit, eggs etc all year round
- Just a few minutes into the highly desirable suburb of Maiden
   Gully one of Bendigo's most highly sought after suburbs
- Ample water storage with 90,000 litres rain water storage in tanks plus a 1 meg dam.
- Close to popular Marist College, local shops, chemist, bakery, IGA and more