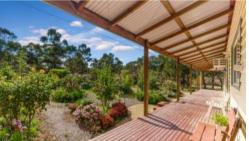

## Delightful and charming homestead on 5.10 acres - extremely unique and beautiful

- Simply one of the most charming and beautifully presented homes on a lovely 5.10 acres!
- Fabulous and sensible design with charming features four bedrooms and four living areas and a timber staircase to the upper level, wherever you look there are great views of the surrounding landscapes
- Extremely unique steel cladded home with gable roof,
   dormer windows, wrap around verandah and the home has
   been built to blend in with the natural environment
- Lovely staircase to the upper level offering three bedrooms, family room and bathroom. Master bedroom with ensuite is on the lower level and there is an additional sitting room that could be used as a fifth bedroom.
- Timber and tiled kitchen with gas cooking, pantry, dishwasher and ample storage
- Plenty of outdoor space across this lovely 5.10 acre property with 3 bay carport/machinery shed, separate workshop and a dam

## **Office Details**

Eaglehawk 42 Goldsmiths Road Eaglehawk, VIC, 3556 Australia 03 5448 3322

- Extensive storage including Harry Potter storage under the stairwell
- Solar power, solid fuel heater (3.0kw system), airconditioner,
   90,000 litres rainwater storage
- Fabulous and interesting windows creating a light and airy interior with a beautiful outlook
- Established gardens and ample grounds to commence growing your own produce, fruit, eggs etc all year round
- Just a few minutes into the highly desirable suburb of Maiden
   Gully one of Bendigo's most highly sought after suburbs
- Ample water storage with 90,000 litres rain water storage in tanks plus a 1 meg dam.
- Close to popular Marist College, local shops, chemist, bakery, IGA and more