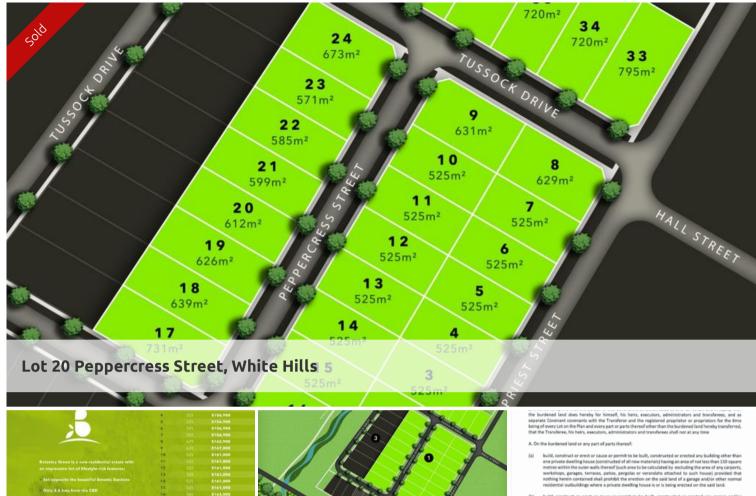

\*Lot sizes from 525m2 to 795m2

The above information provided has been furnished to us by the vendor/s. We have not verified whether or not that information is accurate and do not have any belief in one way or the other in its accuracy. We do not accept any responsibility to any person for its accuracy and do no more than pass it on. All interested parties should make and rely upon their own inquiries in order to determine whether or not this information is in fact accurate.

Price SOLD
Property Type residential
Property ID 67
Land Area 612 m2