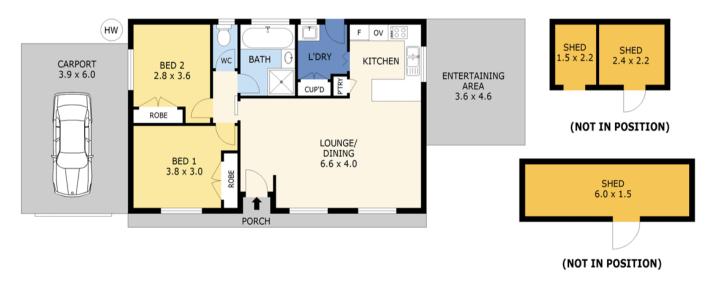

## (NOT IN POSITION)

0 1 2 3 4 5

Scale in metres. Indicative only. Dimensions are approximate. All information contained herein is gathered from sources we believe to be reliable. However we cannot guarantee its accuracy and interested parties should rely on their own enquiries.

Residence
Porch
Carport
Entertaining Area
Shed
Total

- 70 m<sup>2</sup>
- 6 m<sup>2</sup>
- 24 m<sup>2</sup>
- 17 m<sup>2</sup>
- 20 m<sup>2</sup>
- 137 m<sup>2</sup>