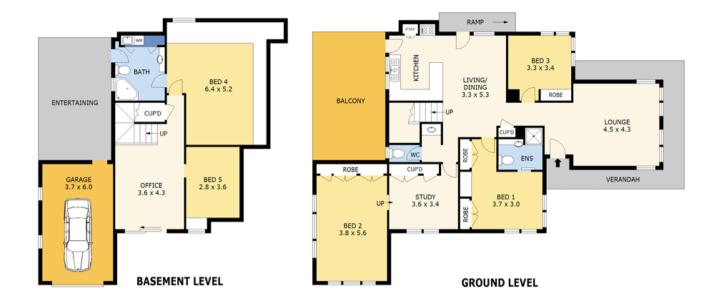

## Five Bedroom Family home on 890m2

- Outstanding family home (circa 1960) that has been well maintained and is perfect for families or the first home buyer
- A very unique home in a central locale ideal for families, investors or retirees
- Ideal set up for home occupation/office in the basement area with external access
- Very versatile floorplan that offers options for up to six bedrooms for the growing family. Also offering two living areas and two offices, one on each level
- Large open plan kitchen/ meals/dining upgraded in recent years and a separate lounge room. Very functional kitchen with good bench space and all electric cooking
- A relatively new staircase takes you to the basement level where you have an office, two bedrooms, bathroom/ensuite.
   The major proportion of the home is at ground level.
- The home is a good solid home, very live-able and offers opportunity to lease out for the investor or simply move in for those wanting to take up occupation.
- Offering five very good sized bedrooms, two ensuites,

## **Office Details**

Eaglehawk 42 Goldsmiths Road Eaglehawk, VIC, 3556 Australia 03 5448 3322

- powder room, office, study, two living areas. Very versatile floorplan offering many options.
- Master bedroom has floor to ceiling timber robes with inbuilt dressing table and ensuite
- Undercover entertainment area for relaxing and enjoying the summer barbeque
- Enjoy the views from the large balcony across Bendigo
- Two split systems for heating and cooling for all seasons.
   Solar power and solar hot water service.
- o Excellent storage throughout the home and a laundry shute
- Close to supermarkets, public transport, Hospital, schools, cafes and all amenities
- o Fabulous home very worthy of an inspection

0 1 2 3 4 5

Scale in metres. Indicative only. Dimensions are approximate. All information contained herein is gathered from sources we believe to be reliable. However we cannot guarantee its accuracy and interested parties should rely on their own enquiries.