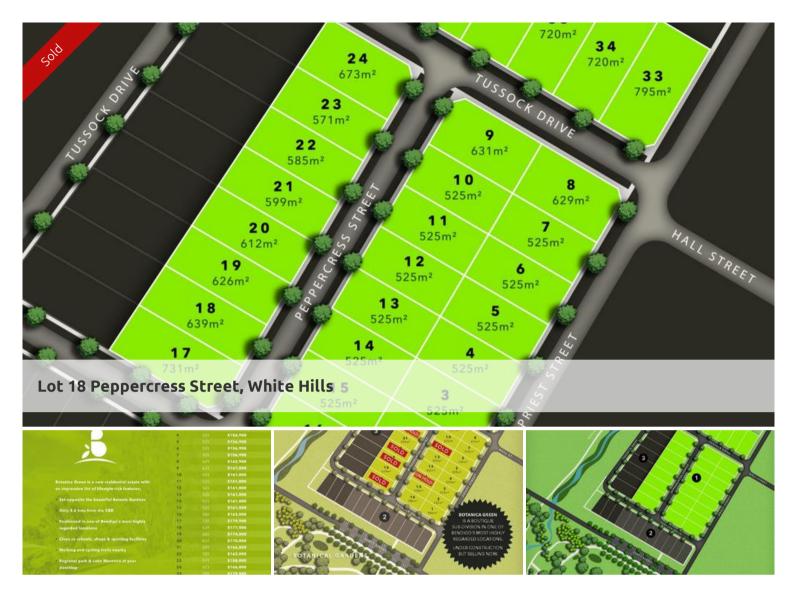

\*Lot sizes from 525m2 to 795m2

The above information provided has been furnished to us by the vendor/s. We have not verified whether or not that information is accurate and do not have any belief in one way or the other in its accuracy. We do not accept any responsibility to any person for its accuracy and do no more than pass it on. All interested parties should make and rely upon their own inquiries in order to determine whether or not this information is in fact accurate.

Price SOLD
Property Type residential
Property ID 64
Land Area 639 m2