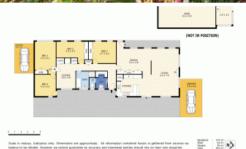

## Opportunity to secure a lovely family home in beautiful Axedale

- Delightful four bedroom family home (Steel framed) on a fabulous 2,196m2 (1/2 acre plus)
- Master bedroom is very spacious with a built in robes, there are also three additional large bedrooms, two study nooks
- Extremely spacious and impressive open plan living area offering lounge and dining areas
- Exceptionally spacious and well maintained home with modern updates, quality window furnishings, updated bathroom,
- Extensive yard area with workshop, garden shed and two car ports, ideal for the tradies or family
- o Ideal for family living and entertaining with large undercover entertainment area
- Spacious and modern open plan kitchen/meals area with pantry and ample storage
- Fabulous storage throughout the home with large storage unit and book shelf built into the dining area
- Ducted evaporative cooling, solid fuel heater, ceiling fans, split system reverse for all heating and cooling needs
- Ample water with both town water and a rain water tank for the gardens
- Beside the home is a separate paddock which is ideal for growing the vegetables or could be used for the free range chickens or pets
- Low maintenance and very well maintained brick veneer home exceptionally presented, new tiled roof, new stove and cook top, new hot water service, ceilings freshly painted, floating timber floors in the living areas etc
- Relax on the rear verandah for breakfast on those sunny days and enjoy the rural outlook this beautiful home has to offer
- Extremely rare parcel of land being 2,196m2 offering many options
- o Axedale is only a twenty minute drive to Bendigo and has much to offer families