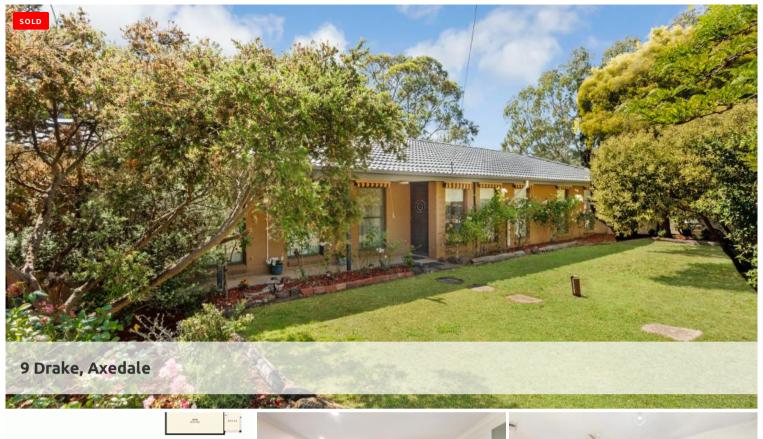

## Opportunity to secure a lovely family home in beautiful Axedale

- Delightful four bedroom family home (Steel framed) on a fabulous 2,196m2 (1/2 acre plus)
- Master bedroom is very spacious with a built in robes, there are also three additional large bedrooms, two study nooks
- Extremely spacious and impressive open plan living area offering lounge and dining areas
- Exceptionally spacious and well maintained home with modern updates, quality window furnishings, updated bathroom,
- Extensive yard area with workshop, garden shed and two car ports, ideal for the tradies or family
- o Ideal for family living and entertaining with large undercover entertainment area
- Spacious and modern open plan kitchen/meals area with pantry and ample storage
- Fabulous storage throughout the home with large storage unit and book shelf built into the dining area
- Ducted evaporative cooling, solid fuel heater, ceiling fans, split system reverse for all heating and cooling needs
- Ample water with both town water and a rain water tank for the gardens
- Beside the home is a separate paddock which is ideal for growing the vegetables or could be used for the free range chickens or pets
- Low maintenance and very well maintained brick veneer home exceptionally presented, new tiled roof, new stove and cook top, new hot water service, ceilings freshly painted, floating timber floors in the living areas etc
- Relax on the rear verandah for breakfast on those sunny days and enjoy the rural outlook this beautiful home has to offer
- Extremely rare parcel of land being 2,196m2 offering many options
- o Axedale is only a twenty minute drive to Bendigo and has much to offer families

📇 4 🤊 1 🙀 2 🔁 2,196 m2

Price SOLD
Property Type Residential
Property ID 633
Land Area 2,196 m2
Floor Area 174 m2