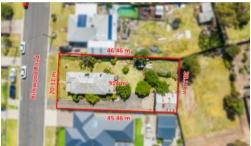

## Lovely period home on 914m2 with sub-division potential

- Period style home offering three bedrooms and two living areas
- Open plan kitchen/meals plus separate lounge and a sunroom/lobby
- o Large workshop or garaging for vehicles with concrete floor and power
- Side access down both boundaries presenting sub-division opportunity (stca)
- Gas cook top and gas cooking, airconditioner and gas log fire
- Eaglehawk is a great suburb on the outskirts of Bendigo and families love living in Eaglehawk and enjoying life in this community
- All services, walk to Eaglehawk Cbd, supermarket, shops, Botanic gardens and lakes
- o Fabulous block of approximately 914m2 ideal for second dwelling (stca)
- Lovely period style features offering huge potential. Land values in Eaglehawk are escalating making this property very good value in the current market
- Great investment property for renting now in the hot property market (\$330pw) estimate

| Price         | SOLD       |
|---------------|------------|
| Property Type | Residentia |
| Property ID   | 632        |
| Land Area     | 914 m2     |
| Floor Area    | 100 m2     |