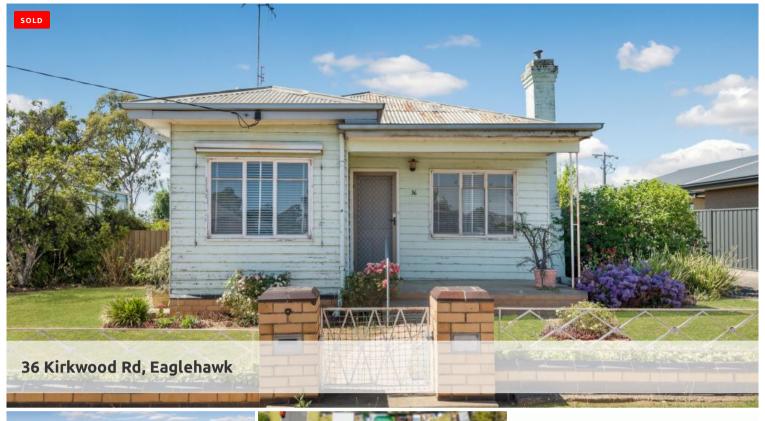

## Lovely period home on 914m2 with sub-division potential

- Period style home offering three bedrooms and two living areas
- Open plan kitchen/meals plus separate lounge and a sunroom/lobby
- o Large workshop or garaging for vehicles with concrete floor and power
- Side access down both boundaries presenting sub-division opportunity (stca)
- Gas cook top and gas cooking, airconditioner and gas log fire
- Eaglehawk is a great suburb on the outskirts of Bendigo and families love living in Eaglehawk and enjoying life in this community
- All services, walk to Eaglehawk Cbd, supermarket, shops, Botanic gardens and lakes
- o Fabulous block of approximately 914m2 ideal for second dwelling (stca)
- Lovely period style features offering huge potential. Land values in Eaglehawk are escalating making this property very good value in the current market
- Great investment property for renting now in the hot property market (\$330pw) estimate

This lovely home offers great potential and is an ideal home for the investor or first home buyer. The home can easily be brought back to its former glory and make a very nice family home with a fantastic block.