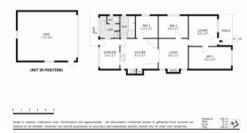

## Lovely period home on 914m2 with sub-division potential

- Period style home offering three bedrooms and two living areas
- Open plan kitchen/meals plus separate lounge and a sunroom/lobby
- o Large workshop or garaging for vehicles with concrete floor and power
- Side access down both boundaries presenting sub-division opportunity (stca)
- Gas cook top and gas cooking, airconditioner and gas log fire
- Eaglehawk is a great suburb on the outskirts of Bendigo and families love living in Eaglehawk and enjoying life in this community
- All services, walk to Eaglehawk Cbd, supermarket, shops, Botanic gardens and lakes
- o Fabulous block of approximately 914m2 ideal for second dwelling (stca)
- Lovely period style features offering huge potential. Land values in Eaglehawk are escalating making this property very good value in the current market
- Great investment property for renting now in the hot property market (\$330pw) estimate

| Price         | SOLD       |
|---------------|------------|
| Property Type | Residentia |
| Property ID   | 632        |
| Land Area     | 914 m2     |
| Floor Area    | 100 m2     |