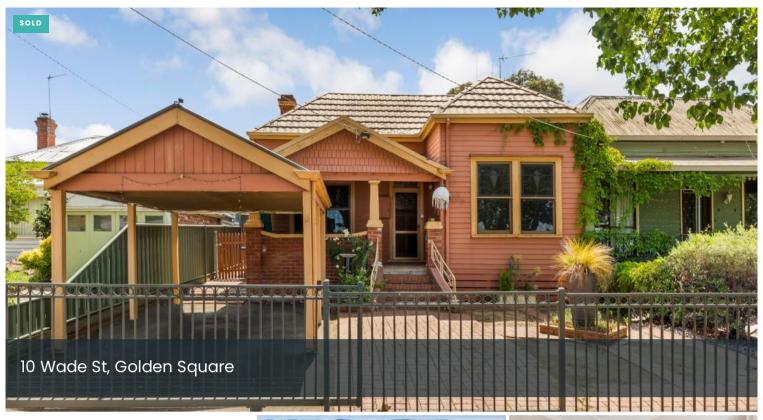

## A real charmer in a highly desirable locale

- Definitley one for the ladies or gentlemen who love the charm and character of yesteryear
- Oozing charm and in excellent condition with all you could want in a period home
- Features leadlight doors and windows, panel doors, ornate plaster ceilings, french doors, 12' ceilings, polished timber floors, plantation windows etc
- Very nice location in the highly desirable blue chip locale of Golden Square
- Walk to shops, schools, supermarket and only minutes to the Bendigo cbd
- Offering two bedrooms with built in robes, open plan kitchen/meals/family room, internal atrium plus study nook
- o Master bedroom with walk in robe and ensuite
- Modern and very functional kitchen with gas cook top, electric oven and dishwasher
- Ducted refrigerated heating and cooling (Zoned) for all seasons
- o Beautiful established cottage garden with sandstone

## 2 Beds 2 Baths 1 Cars 485 m2

Price SOLD

**Property Type** Residential

Property ID 631

Land Area 485 m2

Floor Area 101 m2

This lovely two bedroom home is an absolute charmer simply oozing with character. It will appeal to all those looking for a period home at a very affordable price in the Bendigo market.

This information has been provided to us by third parties and we do not accept any responsibility for its accuracy. You should make your own enquiries and check the information so as to determine whether or not this information is in fact accurate. You must make your own assessment and obtain professional advice if necessary.