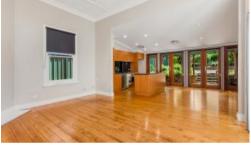

## A real charmer in a highly desirable locale

- Definitley one for the ladies or gentlemen who love the charm and character of yesteryear
- Oozing charm and in excellent condition with all you could want in a period home
- Features leadlight doors and windows, panel doors, ornate plaster ceilings, french doors, 12' ceilings, polished timber floors, plantation windows etc
- Very nice location in the highly desirable blue chip locale of Golden Square
- Walk to shops, schools, supermarket and only minutes to the Bendigo cbd
- Offering two bedrooms with built in robes, open plan kitchen/meals/family room, internal atrium plus study nook
- o Master bedroom with walk in robe and ensuite
- Modern and very functional kitchen with gas cook top, electric oven and dishwasher
- Ducted refrigerated heating and cooling (Zoned) for all seasons
- o Beautiful established cottage garden with sandstone