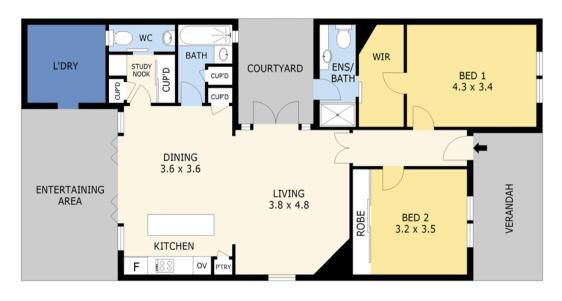

## A real charmer in a highly desirable locale

- Definitley one for the ladies or gentlemen who love the charm and character of yesteryear
- Oozing charm and in excellent condition with all you could want in a period home
- Features leadlight doors and windows, panel doors, ornate plaster ceilings, french doors, 12' ceilings, polished timber floors, plantation windows etc
- Very nice location in the highly desirable blue chip locale of Golden Square
- Walk to shops, schools, supermarket and only minutes to the Bendigo cbd
- Offering two bedrooms with built in robes, open plan kitchen/meals/family room, internal atrium plus study nook
- o Master bedroom with walk in robe and ensuite
- Modern and very functional kitchen with gas cook top, electric oven and dishwasher
- Ducted refrigerated heating and cooling (Zoned) for all seasons
- o Beautiful established cottage garden with sandstone

## 2 Beds 2 Baths 1 Cars 485 m2

Price SOLD

**Property Type** Residential

Property ID 631

Land Area 485 m2

Floor Area 101 m2

(NOT IN POSITION)

0 1 2 3 4 5

Scale in metres. Indicative only. Dimensions are approximate. All information contained herein is gathered from sources we believe to be reliable. However we cannot guarantee its accuracy and interested parties should rely on their own enquiries.

Residence Verandah Entertaining Courtyard Carport - 101 m<sup>2</sup> - 11 m<sup>2</sup> - 18 m<sup>2</sup> - 9 m<sup>2</sup> - 14 m<sup>2</sup> - 153 m<sup>2</sup>