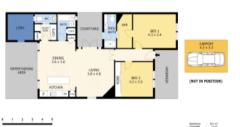

(NOT IN POSITION)

0 1 2 3 4 5

Scale in metres. Indicative only. Dimensions are approximate. All information contained herein is gathered from sources we believe to be reliable. However we cannot guarantee its accuracy and interested parties should rely on their own enquiries.

Residence Verandah Entertaining Courtyard Carport - 101 m<sup>2</sup> - 11 m<sup>2</sup> - 18 m<sup>2</sup> - 9 m<sup>2</sup> - 14 m<sup>2</sup> - 153 m<sup>2</sup>