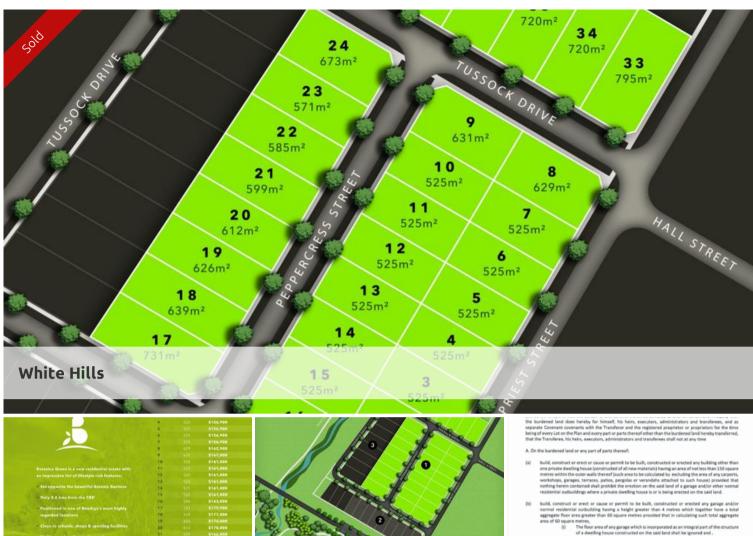

\*Lot sizes from 525m2 to 795m2

The above information provided has been furnished to us by the vendor/s. We have not verified whether or not that information is accurate and do not have any belief in one way or the other in its accuracy. We do not accept any responsibility to any person for its accuracy and do no more than pass it on. All interested parties should make and rely upon their own inquiries in order to determine whether or not this information is in fact accurate.

Price SOLD
Property Type residential
Property ID 63
Land Area 731 m2