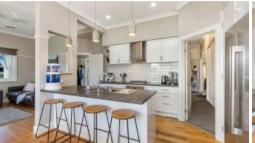

## Outstanding family home in a very central location - Builder's own home!

- Fabulous 4 bedroom family home, beautifully renovated and presented
- Renovated bathroom, ensuite, toilet, laundry and living areas
  all very nicely renovated and what a transformation!
- o Master bedroom with ensuite and walk in robe
- Low maintenance block of 473m2 makes this home perfect for those wanting living close to all amenities, just a simple walk to the shops and supermarket
- Two very nice living areas, study nook and ample storage throughout the home
- Home has been freshly rendered and painted all the hard work has been completed
- Ducted gas heating and evaporative cooling plus reverse cycle split system for all seasons.
- Open plan new and modern kitchen/meals area with gas cook top and electric oven
- Lovely features in this home with 9' ceilings, polished timber floors, picture rails, period ceiling rose, gas log fire,