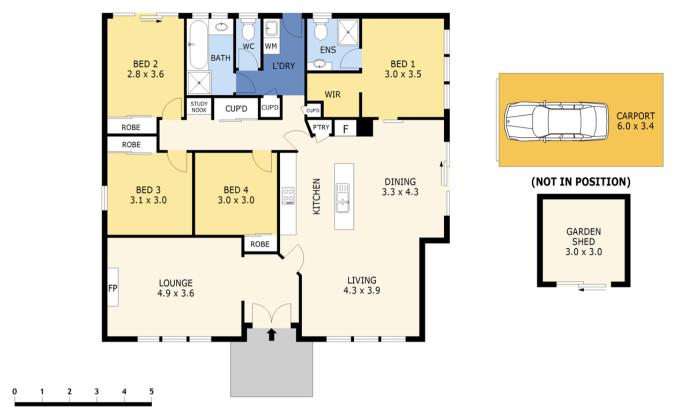

Scale in metres. Indicative only. Dimensions are approximate. All information contained herein is gathered from sources we believe to be reliable. However we cannot guarantee its accuracy and interested parties should rely on their own enquiries.

Residence Shed Carport Total

138 m<sup>2</sup> 9 m<sup>2</sup> 20 m<sup>2</sup> 167 m<sup>2</sup>