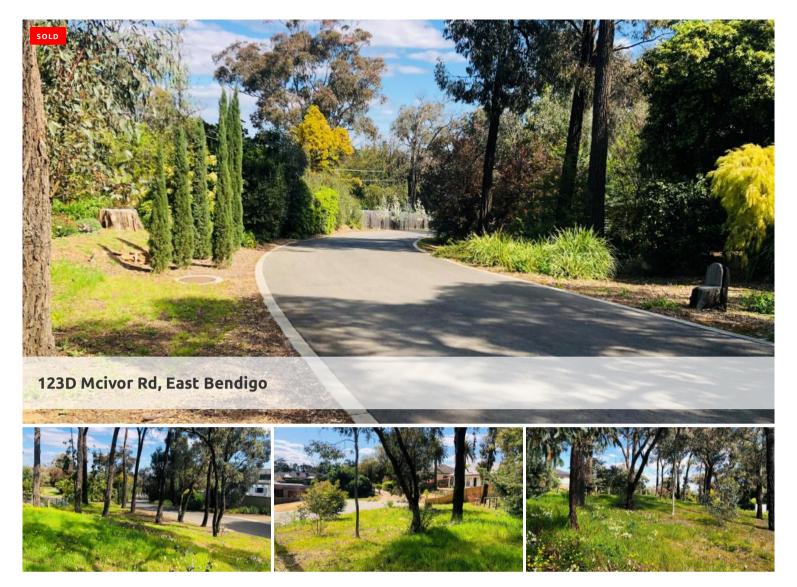

## Fabulous 967m2 block in absolute blue chip locale

- Lovely block of 967m2 in a very central blue chip locale
- o Only 2.5km to Central Bendigo CBD and all amenities
- McIvor Hill precinct/Doak Street area is one of the most desirable areas in Rendigo
- Surrounded by magnificent family homes in this prestigious area
- o Access is via a sweeping tree-lined private road to McIvor Hill and the block
- Set in a beautiful locale surrounded by mature age trees and stately homes
- Extremely tightly held homes and land in this area a rare opportunity to buy land in this locale
- o All services are available the block is ready to build on
- o Ideal investment for the investor wanting to land bank for the future
- Sweeping driveway access to the block please drive in the first driveway on the right numbered 123