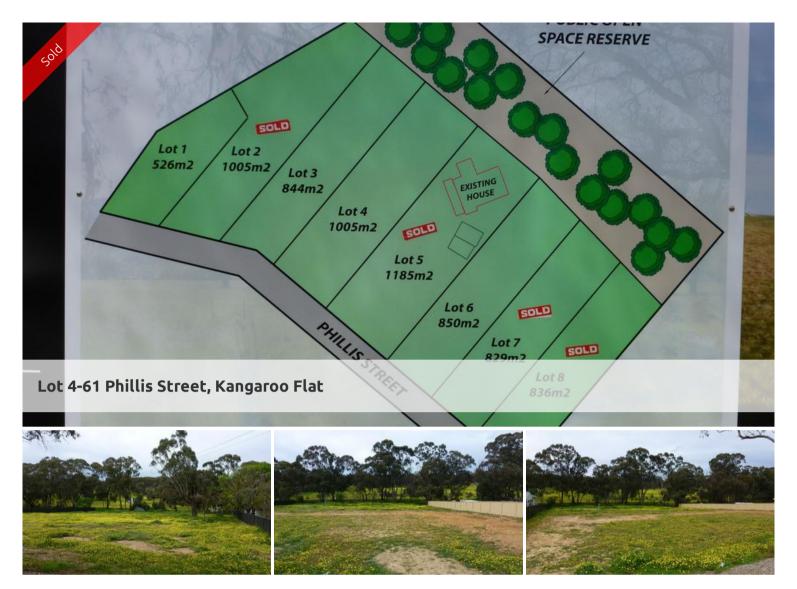

## A beaut 1/4 acre block in central location

- \*Great opportunity to secure a nice 1/4 acre building block
- \*All services and beautiful rural outlook
- \*Ideal investor allotment or spec home site
- \*Melbourne side of Bendigo CBD
- \*Best value land per square metre in Kangaroo Flat
- \*Only minutes to CBD and all amenities
- \*One of the last three blocks available
- \*Realistically priced but very negotiable!

Price SOLD **Property Type** residential **Property ID** 58 **Land Area** 1,004 m2