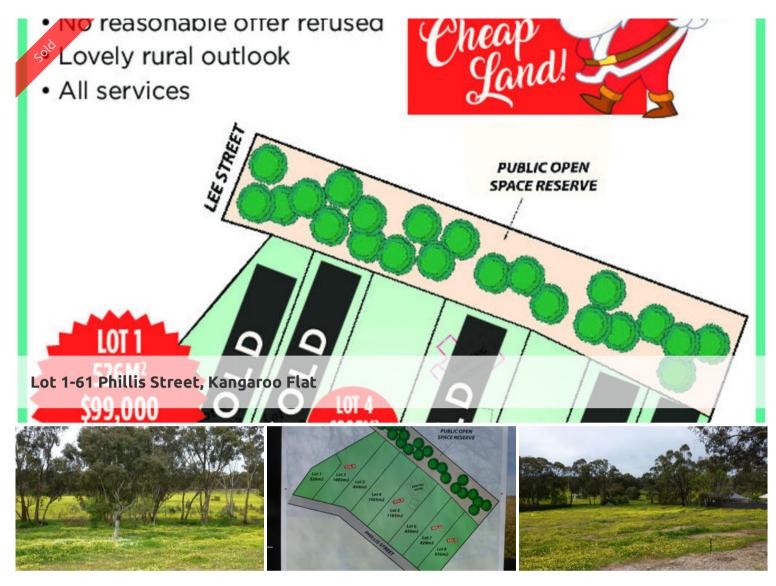

## Cheap building blockc close to CBD

- \*Great opportunity to secure a nice building block
- \*All services and beautiful rural outlook
- \*Ideal investor allotment or spec home site
- \*Melbourne side of Bendigo CBD
- \*Best value land per square metre in Kangaroo Flat
- \*Only minutes to CBD and all amenities
- \*One of the last three blocks available
- \*Realistically priced but very negotiable!

| Ргісе         | SOLD        |
|---------------|-------------|
| Property Type | residential |
| Property ID   | 57          |
| Land Area     | 526 m2      |
|               |             |