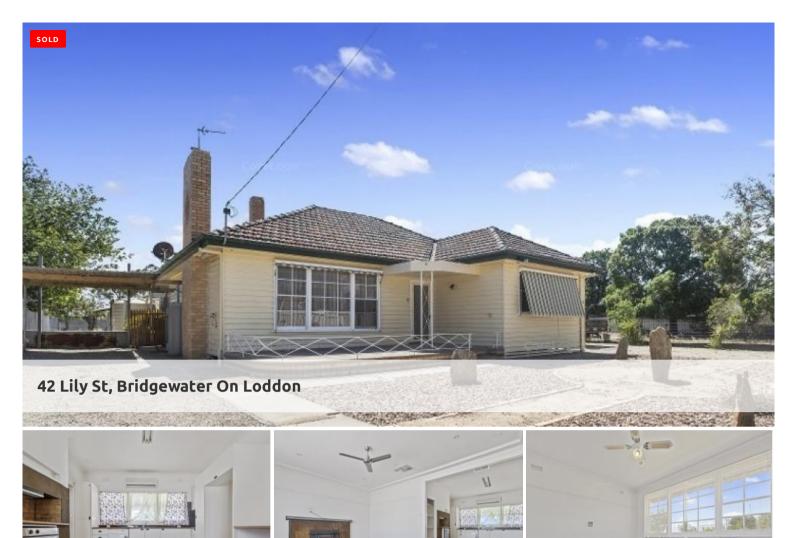

## Outstanding investment opportunity on 1,298m2

- Immaculate family home on 1,298m2 block walk to beautiful Loddon river
- Fabulous 12m x 7.5m workshop with power, benches, heater and concrete floor
- All the hard work has been done on this unique and beautiful home
- Bridgewater on the Loddon offers a great opportunity to all investors
- No doubt one of the best presented and value homes to come on market
- Undercover entertainment area for relaxing and capturing the summer breeze. Fernery and carport - undercover parking for five vehicles
- Offering three bedrooms with Birs and two bathrooms
- Beautiful period features, cornices, polished timber floors and unique windows
- Gas heating and ducted evaporative cooling for all seasons
- Open plan living with modern kitchen/meals area and lounge
- Vacant possession available currently leased at \$330 per week with tenant vacating mid- June, 2021
- You'll love the home and the location!

Opportunity presents for the investor wanting a grewat home in a great and unique locale. Bridgewater on the edge of the Loddon river is a unique township with a beautiful river for water sports and fishing. Only a 30 to 40 minute drive into central Bendigo this lovely township is becoming increasingly more popular.