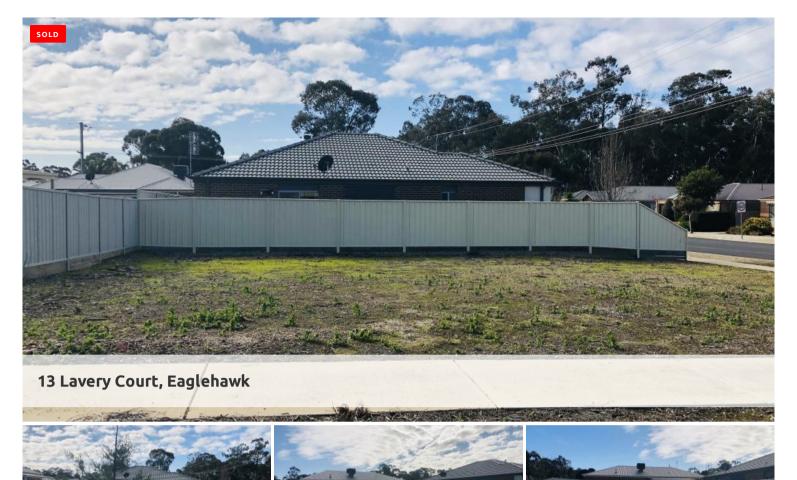

## Titled block ideal for new home or units

- Lovely 315m2 block in a fabulous locale close to all amenities
- o Ideal for the \$25,000 grant being a titled block
- o Ideal for all wanting a new build in a lovely area
- All services town water, natural gas, sewer and power
- o Great location set in an established street with appealing homes
- o Close to all amenities, shops, lakes, recreation centre, schools etc
- o Opportunity for investor to hold or build and onsell the spec home
- $\circ$  Set on own title this corner block is fenced on two sides
- $\circ$  Fabulous block for the first home buyer wanting a new home and affordability
- o 17 metres plus 4.24 metres splay frontage. Depth 16 metres.

This lovely block of land is a really great find for those wanting to build a new home in a central location. A very rare opportunity to secure a block so close to ton in the Eaglehawk area. Situated in a quiet area with established homes the block is perfectly located being close to all amenities.