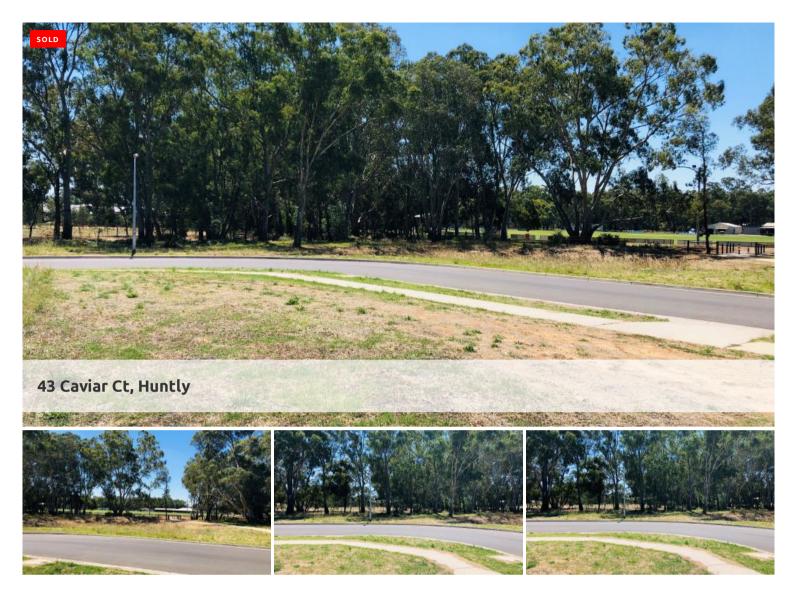

## Nice 490m2 titled block with beautiful rural outlook

- An affordable 490m2 block with all services available in a great locale
- Beautiful outlook overlooking creek and reserve
- o Lovely block in Huntly close to schools, shops and all amenities
- Very private corner allotment ideal for a spec home or family living
- Growing suburb of Huntly, only ten minutes to Bendigo CBD and less to the Epsom shopping centre
- Walk to local primary school, shops, bakery and public transport
- o Corner block makes it ideal for side access if so desired when building
- o Great opportunity for the first home buyer needing an affordable block
- o Established new home area, one of the last remaining blocks available

This is a fabulous block for those wanting a nice low maintenance block to build your beautiful home. Builders wanting a block for a spec home, this is the ideal location.

This information has been provided to us by third parties and we do not accept any responsibility for its accuracy. You should make your own enquiries and check the information so as to determine whether or not this information is in fact accurate. You must make your own assessment and obtain professional advice if necessary.