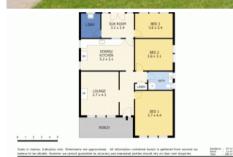

## Refurbished and immaculate home in great locale

- Absolutely perfect for investors, downsizers or retirees
- o Currently leased at \$290 per week until January, 2021
- o Fully refurbished home beautifully presented and nothing to spend
- o Very compact allotment of 334m2 very low maintenance
- o Offering three bedrooms, separate lounge and nice kitchen area
- o Good location on the Melbourne side of Bendigo and close to all amenities
- o Ideal home for investor, nothing to do, all the hard work is done
- Restumping done, painting, floor coverings etc a very good solid home
- o Close to major shops, schools, public transport, childcare etc