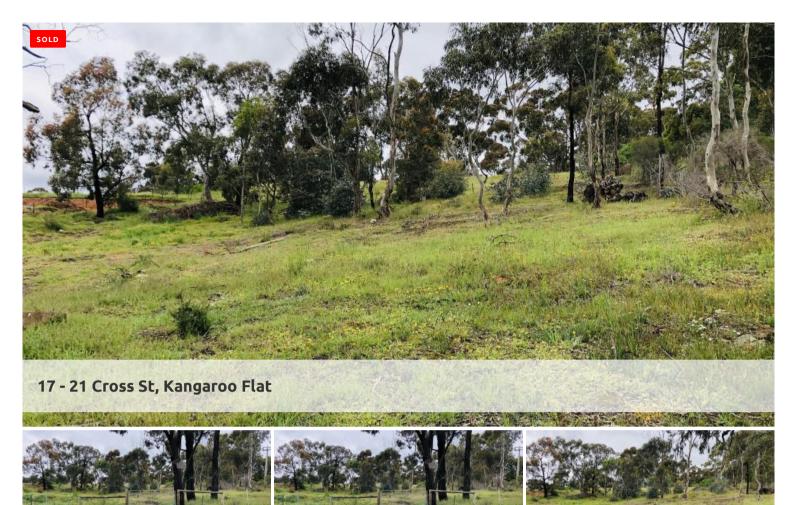

## Are you sick of city living and craving the country lifestyle?

This beautiful large country block of 2289m2 has elevated views and is located less than five minutes to the Bendigo CBD and a short walk to the local train station. A very picturesque block it is ideal for building your new family home with plenty of space for the children to run and play. Or perhaps some chickens, pets or home grown vegetables. The block has a cleared area ideal for building whilst retaining some of the natural vegetation to retain that picturesque rural look. Part of the block includes natural vegetation and beautiful wattles.

In summary this outstanding block offers the following and more:-

- \*Fabulous corner building block of 2289m2 close to all amenities \*Beautiful elevated site with rural setting and walk to train station and shops \*Nicely treed but cleared area for nice building site saving \$\$\$
- \*A very rare find in such close proximity to all amenities
- \*Zoned low density residential and all services available
- \*Perfect for building your new home with large shed/workshop