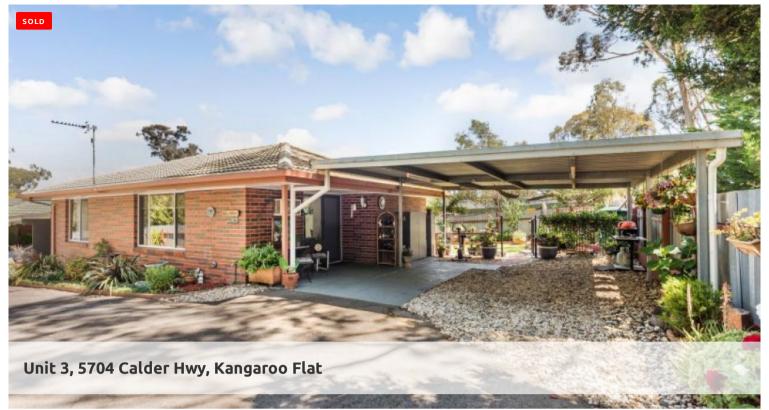

## Impressive unit with a delightful yard

- A lovely two brm home in immaculate condition and beautiful yard/garden
- Undercover parking for three vehicles and parking for a fourth if required
- o Good locale on the Melbourne side of Bendigo
- Nicely presented gardens with lawn in a very private and secure setting
- Gas heating in the lounge and airconditioner, gas hot water service.
- Separate meals/dining area opening on to the lounge area
- Functional kitchen with double gas oven, gas cooktop and electric grill
- Large rear yard with immaculate lawn and garden smell the roses!
- o Close to Big Hill primary, supermarket, shops, schools and all amenities
- o A real gem at a very affordable price very worthy of inspection

This lovely brick home set on 385m2 will impress all with its great design and impressive gardens. You'll be proud to show this off to your family and friends. Very unique and in excellent condition. The home has been re-pointed and painted. Set in a very quiet and secure setting the home is ideal for retirees or first home buyers.