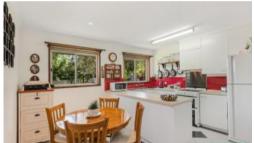

## Impressive unit with a delightful yard

- A lovely two brm home in immaculate condition and beautiful yard/garden
- Undercover parking for three vehicles and parking for a fourth if required
- o Good locale on the Melbourne side of Bendigo
- Nicely presented gardens with lawn in a very private and secure setting
- Gas heating in the lounge and airconditioner, gas hot water service.
- Separate meals/dining area opening on to the lounge area
- Functional kitchen with double gas oven, gas cooktop and electric grill
- Large rear yard with immaculate lawn and garden smell the roses!
- o Close to Big Hill primary, supermarket, shops, schools and all amenities
- o A real gem at a very affordable price very worthy of inspection