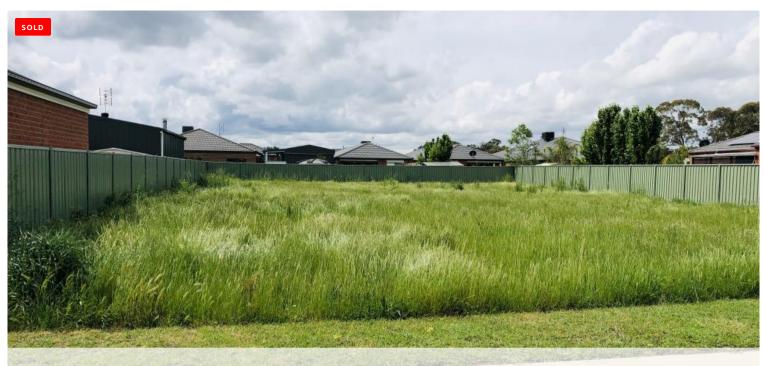

## Fabulous 921m2 block - perfectly positioned for families

\*Beautiful block of 921m2 close to Epsom shopping centre and train station \*Ideal block with great frontage perfect for an impressive new family home \*Short drive to the beautiful Botanic Gardens, shops and all amenities \*Reasonably close to the CBD, supermarket, medical, new Hospital & all amenities \*Positioned in one of Bendigo's most highly regarded locations and growth areas \*Walking and cycling trails nearby, Lake Weeroona, schools, golf course \*All services (Natural gas, town water, power, sewer), fenced on three sides \*A very rare block of 921m2 available in the Bendigo district and a great locale \*Ample space for the large family home and a large shed/workshop \*Seize the opportunity to secure a titled block and take advantage of the Federal Grant of \$25,000 and the State grant of \$20,000 for your new home if eligible \*Directions-Rush Court is off Greenfield Drive, Epsom- the block is on the left of the court

This block of land represents a fabulous opportunity for buyers to secure a great block of land and to take advantage of the Government grants available. Set in a lovely suburban area the block offers ample room for your new home and a great shed.

🗔 994 m2

| Ргісе         | SOLD        |
|---------------|-------------|
| Property Type | Residential |
| Property ID   | 520         |
| Land Area     | 994 m2      |