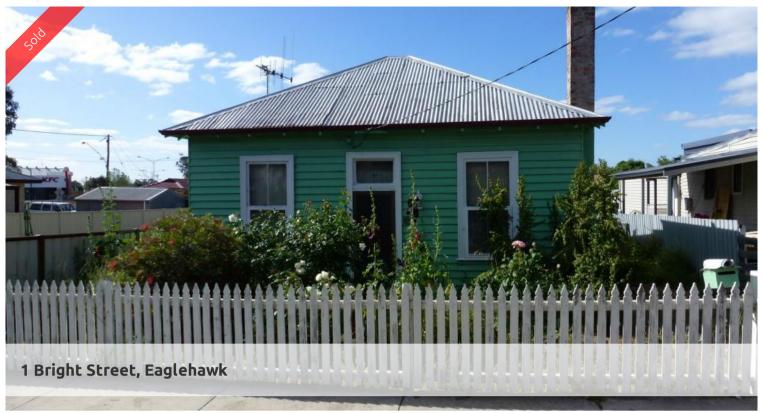

## A beaut little cheapie in central location

- \*Offering 3 bedrooms plus open plan kitchen/meals area
- \*A nice 561m2 allotment and adjoining block next door is also for sale
- \*Great potential to add value to this home by renovating and extending
- \*Split system inverter and natural gas heating
- \*Walk to shops, schools, supermarket and all amenities
- \*Great entry to the Bendigo market for the tradie
- \* Looking for real history (circa 1887) and potential?
- \*Homes do not get any cheaper than this in a CBD location!

## **=** 3 **1 1 1**

Price SOLD
Property Type residential
Property ID 51
Land Area 561 m2
Floor Area 90 m2