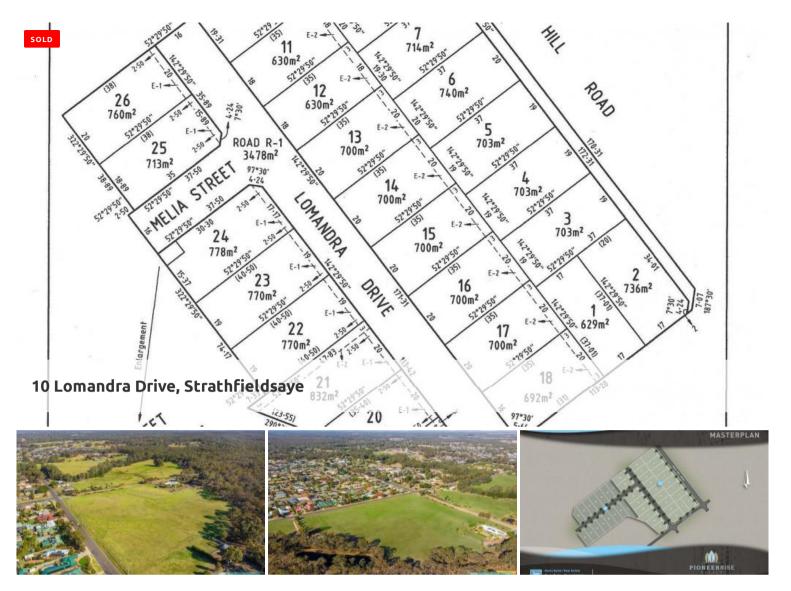

## Pioneer Rise Estate - Strathfieldsaye's newly released sub-division

- $\circ\,$  Outstanding building blocks available ranging in size from 609m2 to 832m2
- Strathfieldsaye's newly released sub-division offers all services and has a lovely rural outlook
- Level 1 filled areas filling if any is compacted to achieve a similar or better density than natural ground, so no significant cost to build on the level 1 filled areas
- Pioneer Rise Estate is serviced by underground electricity, natural gas, town water, NBN ready, planning permits to build are also in place for each dwelling. All you require is your building permit
- Bushfire Attack Levels (BAL ratings) Lots 8-13, 20-32, 35-41- BAL 12.5. Lots 33 & 34 - BAL 29. All other lots are not in a BMO so Bal ratings are likely to be minima
- o Growing suburb of Strathfieldsaye, fabulous community with all amenities
- o Location is on the corner of Ryalls Lane and Guys Hill Road, Strathfieldsaye

This fabulous new sub-division only just now released offers families an opportunity to buy a lovely block in the fast growing suburb of Strathfieldsaye. A great family community where people enjoy living and take advantage all that Strathfieldsaye has to offer as well as being only minutes to the Bendigo CBD.