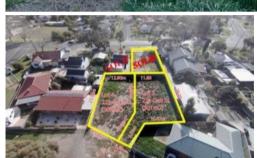

## Titled block on the doorstep of the CBD

- Lovely 301m2 block in a fabulous locale walk to CBD
- Ideal for the \$25,000 grant being a titled block
- o Ideal for all wanting a new build in a lovely area and close to all amenities
- All services town water, natural gas, sewer and power
- Great location set in an established street close to public transport
- o Close to all amenities, shops, lakes, recreation centre, schools etc
- o Opportunity for investor to hold or build a spec home
- $\circ$  Set on own title this block is fenced and ready to build on
- $\circ$  Fabulous block for the first home buyer wanting a new home and affordability

This lovely block of land is a really great find for those wanting to build a new home in a central location. A very rare opportunity to secure a block so close to ton in the Eaglehawk area. Situated in a quiet area with established homes the block is perfectly located being close to all amenities.

## □ 301 m2

Price SOLD
Property Type Residential
Property ID 503
Land Area 301 m2