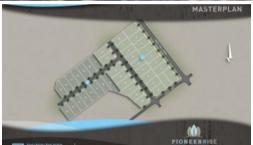

## Pioneer Rise Estate - Strathfieldsaye's newly released final Stage 2 (15 Lots)

- Outstanding building block of 703m2 in great location
- Stage 2 (Final) only 15 blocks available. Stage 1 sold out very quickly.
- Strathfieldsaye's newly released sub-division offers all services and has a lovely rural outlook
- Level 1 filled areas filling if any is compacted to achieve a similar or better density than natural ground, so no significant cost to build on the level 1 filled areas
- Pioneer Rise Estate is serviced by underground electricity, natural gas, town water, NBN ready, planning permits to build are also in place for each dwelling. All you require is your building permit
- o Growing suburb of Strathfieldsaye, fabulous community with all amenities
- o Location is on the corner of Ryalls Lane and Guys Hill Road, Strathfieldsaye
- Demand will be significant so call Gavin to secure a block of choice.
- o BAL rating is 12.5 for Lots 27, 28, 29, 30, 31, 32, and 35 to 41. Lots 33 and 34 are a BAL rating 29.
- o Information booklet on www.pioneerrise.com.au