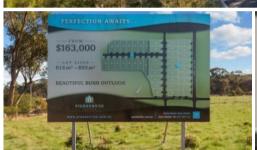

## Pioneer Rise Estate - Strathfieldsaye's newly released final Stage 2 (15 Lots)

- Outstanding building block of 703m2 in great location
- Stage 2 (Final) only 15 blocks available. Stage 1 sold out very quickly.
- Strathfieldsaye's newly released sub-division offers all services and has a lovely rural outlook
- Level 1 filled areas filling if any is compacted to achieve a similar or better density than natural ground, so no significant cost to build on the level 1 filled areas
- Pioneer Rise Estate is serviced by underground electricity, natural gas, town water, NBN ready, planning permits to build are also in place for each dwelling. All you require is your building permit
- o Growing suburb of Strathfieldsaye, fabulous community with all amenities
- o Location is on the corner of Ryalls Lane and Guys Hill Road, Strathfieldsaye
- Demand will be significant so call Gavin to secure a block of choice.
- o BAL rating is 12.5 for Lots 27, 28, 29, 30, 31, 32, and 35 to 41. Lots 33 and 34 are a BAL rating 29.
- o Information booklet on www.pioneerrise.com.au

This fabulous new sub-division only just now released offers families an opportunity to buy a lovely block in the fast growing suburb of Strathfieldsaye. A great family community where people enjoy living and take advantage all that Strathfieldsaye has to offer as well as being only minutes to the Bendigo CBD.