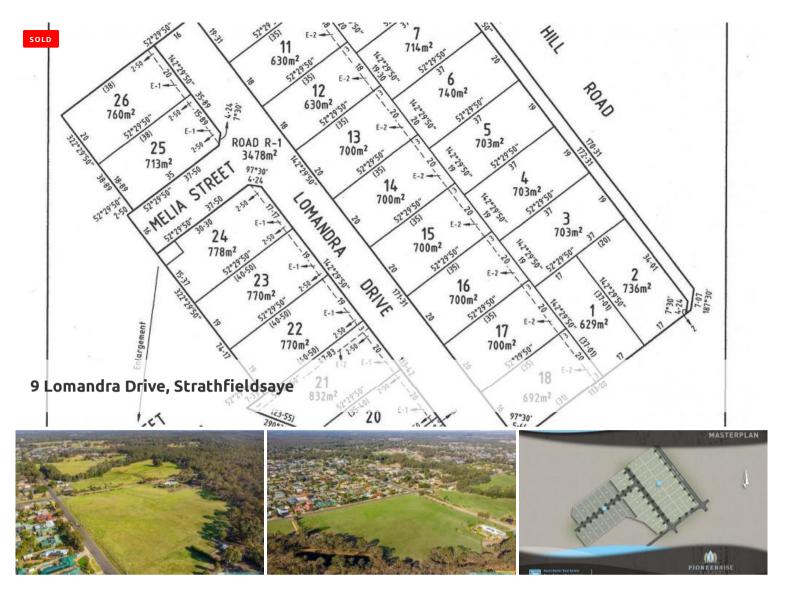

## Pioneer Rise Estate - Strathfieldsaye's newly released sub-division

- $\circ\,$  Outstanding building blocks available ranging in size from 609m2 to 832m2
- Strathfieldsaye's newly released sub-division offers all services and has a lovely rural outlook
- Level 1 filled areas filling if any is compacted to achieve a similar or better density than natural ground, so no significant cost to build on the level 1 filled areas
- Pioneer Rise Estate is serviced by underground electricity, natural gas, town water, NBN ready, planning permits to build are also in place for each dwelling. All you require is your building permit
- Bushfire Attack Levels (BAL ratings) Lots 8-13, 20-32, 35-41- BAL 12.5. Lots 33 & 34 - BAL 29. All other lots are not in a BMO so Bal ratings are likely to be minima
- o Growing suburb of Strathfieldsaye, fabulous community with all amenities
- o Location is on the corner of Ryalls Lane and Guys Hill Road, Strathfieldsaye