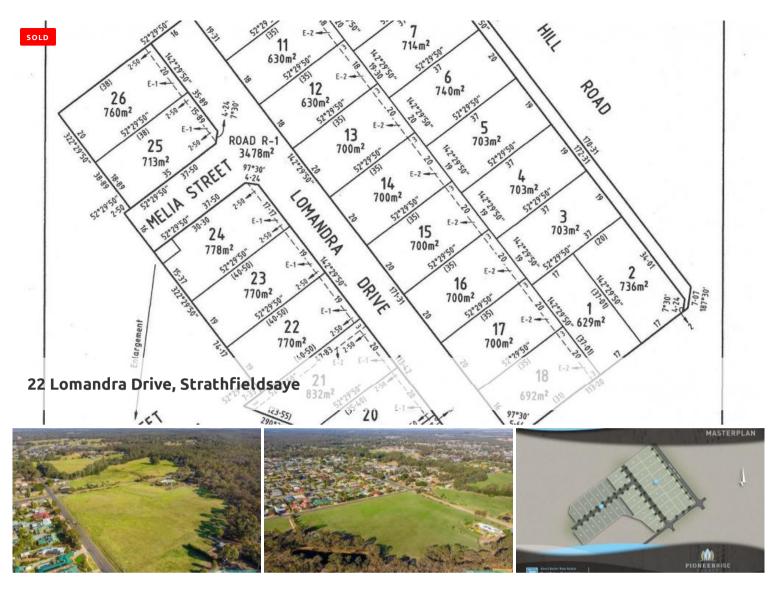

## Pioneer Rise Estate - Strathfieldsaye's newly released sub-division

- Outstanding building blocks available ranging in size from 609m2 to 832m2
- Strathfieldsaye's newly released sub-division offers all services and has a lovely rural outlook
- Level 1 filled areas filling if any is compacted to achieve a similar or better density than natural ground, so no significant cost to build on the level 1 filled areas
- Pioneer Rise Estate is serviced by underground electricity, natural gas, town water, NBN ready, planning permits to build are also in place for each dwelling. All you require is your building permit
- Bushfire Attack Levels (BAL ratings) Lots 8-13, 20-32, 35-41- BAL 12.5. Lots 33 & 34 - BAL 29. All other lots are not in a BMO so Bal ratings are likely to be minima
- o Growing suburb of Strathfieldsaye, fabulous community with all amenities
- o Location is on the corner of Ryalls Lane and Guys Hill Road, Strathfieldsaye

This fabulous new sub-division only just now released offers families an opportunity to buy a lovely block in the fast growing suburb of Strathfieldsaye. A great family community where people enjoy living and take advantage all that Strathfieldsaye has to offer as well as being only minutes to the Bendigo CBD.

## □ 770 m2

Price SOLD for \$197,000

**Property Type** Residential **Property ID** 486

Land Area 770 m2