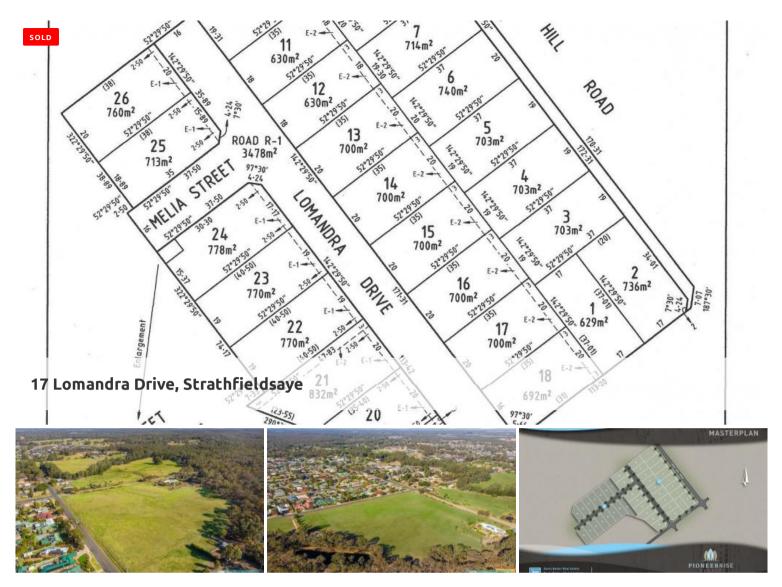

Pioneer Rise Estate - Strathfieldsaye's newly released sub-division

- Outstanding building blocks available ranging in size from 609m2 to 832m2
- Strathfieldsaye's newly released sub-division offers all services and has a lovely rural outlook
- Level 1 filled areas filling if any is compacted to achieve a similar or better density than natural ground, so no significant cost to build on the level 1 filled areas
- Pioneer Rise Estate is serviced by underground electricity, natural gas, town water, NBN ready, planning permits to build are also in place for each dwelling. All you require is your building permit
- Bushfire Attack Levels (BAL ratings) Lots 8-13, 20-32, 35-41- BAL 12.5. Lots 33 & 34 - BAL 29. All other lots are not in a BMO so Bal ratings are likely to be minima
- Growing suburb of Strathfieldsaye, fabulous community with all amenities
- $\circ\,$  Location is on the corner of Ryalls Lane and Guys Hill Road, Strathfieldsaye

## 🗔 700 m2

| Ргісе         | SOLD for \$181,000 |
|---------------|--------------------|
| Property Type | Residential        |
| Property ID   | 483                |
| Land Area     | 700 m2             |