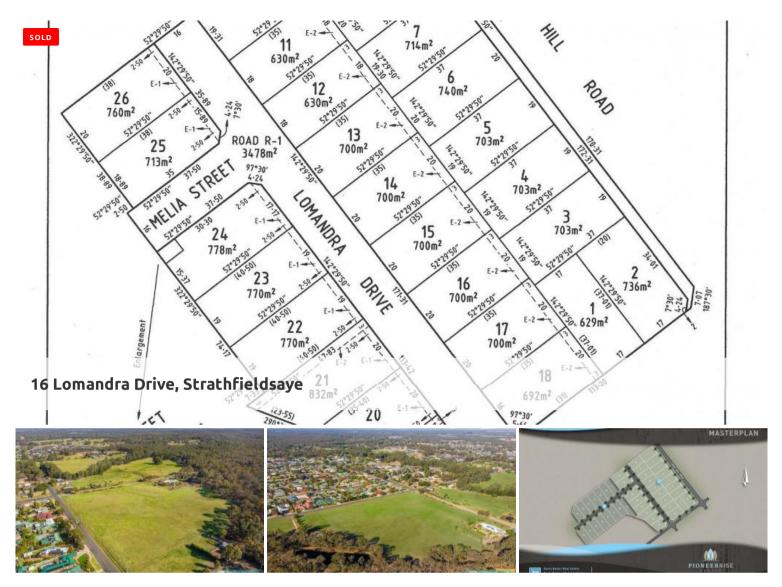

Pioneer Rise Estate - Strathfieldsaye's newly released sub-division

- Outstanding building blocks available ranging in size from 609m2 to 832m2
- Strathfieldsaye's newly released sub-division offers all services and has a lovely rural outlook
- Level 1 filled areas filling if any is compacted to achieve a similar or better density than natural ground, so no significant cost to build on the level 1 filled areas
- Pioneer Rise Estate is serviced by underground electricity, natural gas, town water, NBN ready, planning permits to build are also in place for each dwelling. All you require is your building permit
- Bushfire Attack Levels (BAL ratings) Lots 8-13, 20-32, 35-41- BAL 12.5. Lots 33 & 34 - BAL 29. All other lots are not in a BMO so Bal ratings are likely to be minima
- Growing suburb of Strathfieldsaye, fabulous community with all amenities
- $\circ\,$  Location is on the corner of Ryalls Lane and Guys Hill Road, Strathfieldsaye

This fabulous new sub-division only just now released offers families an opportunity to buy a lovely block in the fast growing suburb of Strathfieldsaye. A great family community where people enjoy living and take advantage all that Strathfieldsaye has to offer as well as being only minutes to the Bendigo CBD.

## 🗔 700 m2

| Ргісе         | SOLD for \$181,000 |
|---------------|--------------------|
| Property Type | Residential        |
| Property ID   | 482                |
| Land Area     | 700 m2             |