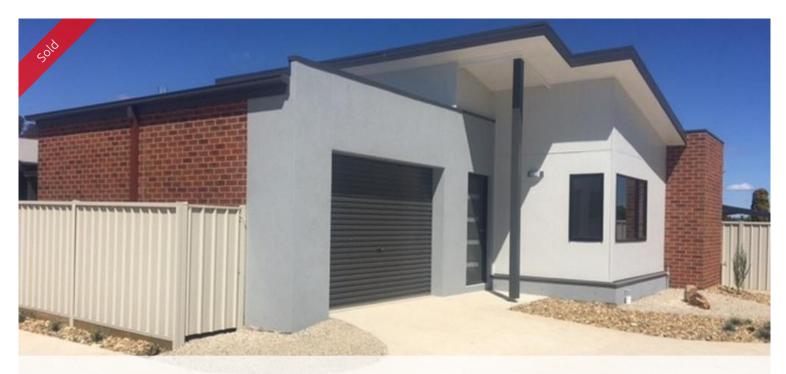

# Contemporary Townhouses - fabulous design - \$20,000! first home grant

\*Brand new Townhouses offering two bedrooms and two bathrooms \*Exceptional design offering open plan living

- \*Very stylish and impressive building/facade design/quality finishes
- \*Exceptional buying in the Bendigo market
- \*Eligible first home buyers can secure a \$20,000 first home owner grant
- \*Ideal for first home buyers/retirees in this high growth area of Epsom
- \*Close to supermarket, bus out front, opposite sporting facilities etc
- \*Realistically priced offering exceptional value for retirees and professionals \*Fantastic entry to the Bendigo market today - now completed and ready to move in

#### Townhouse 5 SOLD

The above information provided has been furnished to us by the vendor/s. We have not verified whether or not that information is accurate and do not have any belief in one way or the other in its accuracy. We do not accept any responsibility to any person for its accuracy and do no more than pass it on. All interested parties should make and rely upon their own inquiries in order to determine whether or not this information is in fact accurate.

📇 2 🔊 2 🛱 2

| Ргісе         | SOLD for \$272,500 |
|---------------|--------------------|
| Property Type | residential        |
| Property ID   | 48                 |
| Land Area     | 264 m2             |
| Floor Area    | 143 m2             |