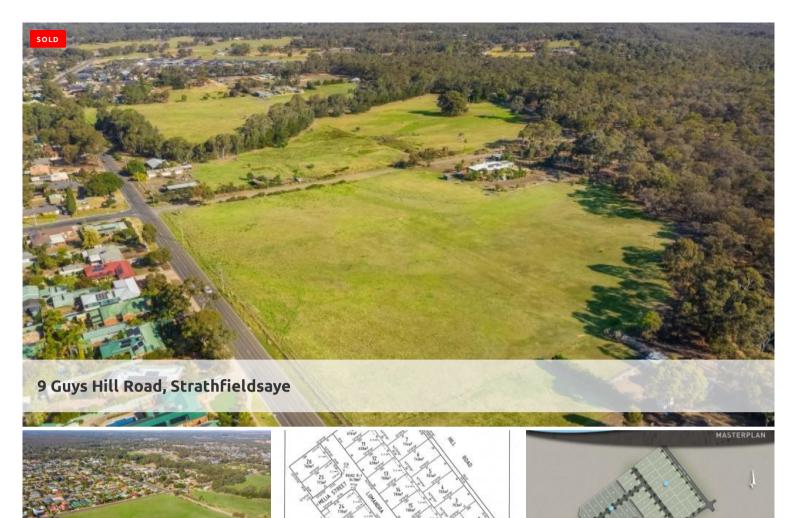

## Pioneer Rise Estate - Strathfieldsaye's newly released sub-division

- $\circ\,$  Outstanding building blocks available ranging in size from 609m2 to 832m2
- Strathfieldsaye's newly released sub-division offers all services and has a lovely rural outlook
- Level 1 filled areas filling if any is compacted to achieve a similar or better density than natural ground, so no significant cost to build on the level 1 filled areas
- Pioneer Rise Estate is serviced by underground electricity, natural gas, town water, NBN ready, planning permits to build are also in place for each dwelling. All you require is your building permit
- Bushfire Attack Levels (BAL ratings) Lots 8-13, 20-32, 35-41- BAL 12.5. Lots 33 & 34 - BAL 29. All other lots are not in a BMO so Bal ratings are likely to be minima
- o Growing suburb of Strathfieldsaye, fabulous community with all amenities
- o Location is on the corner of Ryalls Lane and Guys Hill Road, Strathfieldsaye

This fabulous new sub-division only just now released offers families an opportunity to buy a lovely block in the fast growing suburb of Strathfieldsaye. A great family community where people enjoy living and take advantage all that Strathfieldsaye has to offer as well as being only minutes to the Bendigo CBD.

Price SOLD for \$194,000

**Property Type** Residential **Property ID** 479

Land Area 814 m2