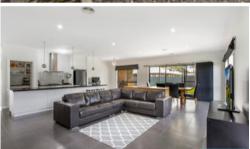

## Immaculate home beautifully presented - great design plus wow factor

- Beautifully presented 3 bedroom family home (Built 2013 Steven James) situated on a 933m2 block
- Master bedroom with ensuite, large Wir and ceiling fan
- Offering three bedrooms plus additional good sized room for study or guest room
- A lovely open plan kitchen/meals area with large walk in butlers pantry and extensive family room overlooking the entertainment area
- Separate spacious lounge, great storage, plantation windows, instantaneous gas hot water
- Modern kitchen with four metre island bench, butlers pantry, dishwasher and gas/electric cooking
- Double garage with internal access to home and side access for trailer
- Ducted refrigerated cooling and heating for all your family's needs
- Undercover entertainment area, auto sprinkler system, solar power to save on energy costs
- NBN fibre to the premises, wired networking to study, bedrooms and family room
- o Close to all amenities and certainly an affordable and great value family home
- o Call Gavin on 0427887766 for an inspection Monday to Sunday