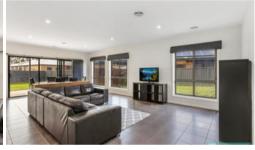

## Immaculate home beautifully presented - great design plus wow factor

- Beautifully presented 3 bedroom family home (Built 2013 Steven James) situated on a 933m2 block
- Master bedroom with ensuite, large Wir and ceiling fan
- Offering three bedrooms plus additional good sized room for study or guest room
- A lovely open plan kitchen/meals area with large walk in butlers pantry and extensive family room overlooking the entertainment area
- Separate spacious lounge, great storage, plantation windows, instantaneous gas hot water
- Modern kitchen with four metre island bench, butlers pantry, dishwasher and gas/electric cooking
- Double garage with internal access to home and side access for trailer
- Ducted refrigerated cooling and heating for all your family's needs
- Undercover entertainment area, auto sprinkler system, solar power to save on energy costs
- NBN fibre to the premises, wired networking to study, bedrooms and family room
- o Close to all amenities and certainly an affordable and great value family home
- o Call Gavin on 0427887766 for an inspection Monday to Sunday