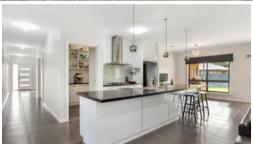

## Immaculate home beautifully presented - great design plus wow factor

- Beautifully presented 3 bedroom family home (Built 2013 Steven James) situated on a 933m2 block
- Master bedroom with ensuite, large Wir and ceiling fan
- Offering three bedrooms plus additional good sized room for study or guest room
- A lovely open plan kitchen/meals area with large walk in butlers pantry and extensive family room overlooking the entertainment area
- Separate spacious lounge, great storage, plantation windows, instantaneous gas hot water
- Modern kitchen with four metre island bench, butlers pantry, dishwasher and gas/electric cooking
- Double garage with internal access to home and side access for trailer
- Ducted refrigerated cooling and heating for all your family's needs
- Undercover entertainment area, auto sprinkler system, solar power to save on energy costs
- NBN fibre to the premises, wired networking to study, bedrooms and family room
- o Close to all amenities and certainly an affordable and great value family home
- o Call Gavin on 0427887766 for an inspection Monday to Sunday