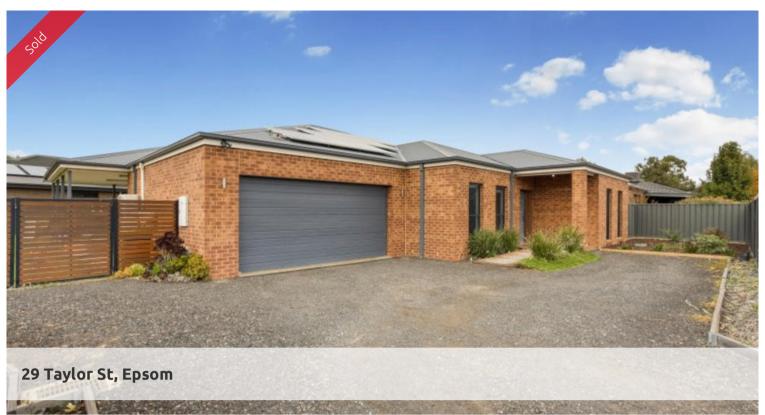

## Immaculate home beautifully presented - great design plus wow factor

- Beautifully presented 3 bedroom family home (Built 2013 Steven James) situated on a 933m2 block
- Master bedroom with ensuite, large Wir and ceiling fan
- Offering three bedrooms plus additional good sized room for study or guest room
- A lovely open plan kitchen/meals area with large walk in butlers pantry and extensive family room overlooking the entertainment area
- Separate spacious lounge, great storage, plantation windows, instantaneous gas hot water
- Modern kitchen with four metre island bench, butlers pantry, dishwasher and gas/electric cooking
- Double garage with internal access to home and side access for trailer
- Ducted refrigerated cooling and heating for all your family's needs
- Undercover entertainment area, auto sprinkler system, solar power to save on energy costs
- NBN fibre to the premises, wired networking to study, bedrooms and family room
- o Close to all amenities and certainly an affordable and great value family home
- o Call Gavin on 0427887766 for an inspection Monday to Sunday

## **3 2 2** 2

Price SOLD for \$435,000
Property Type residential
Property ID 475
Land Area 933 m2
Floor Area 220 m2