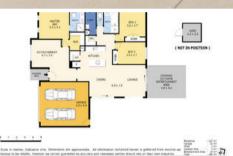

## 26 Blay St, Epsom

Immaculate home beautifully presented - simply move in and enjoy this beautiful home

- Beautifully presented 3 bedroom family home (Built 2013) situated on a 667m2 block
- o Master bedroom with ensuite, Wir, twin vanities and ceiling fan
- o A lovely open plan kitchen/meals and family room overlooking the gardens
- $\circ\,$  Separate spacious lounge, Walk in linen press, walk in pantry, good storage, dimmer lights
- Modern kitchen with island bench, large oven, walk in pantry, dishwasher and gas/electric cooking
- Double garage with internal access to home, side access for trailer, solar power 5kw system
- Ducted gas heating and evaporative cooling for all your familie's heating and cooling needs
- o Undercover entertainment area, pebble crete paving, awnings, tiled roof
- o Close to all amenities and certainly a very affordable and great value home
- o Call Gavin on 0427887766 for an inspection Monday to Sunday

PriceSOLDProperty TyperesidentialProperty ID470Land Area667 m2Floor Area150 m2