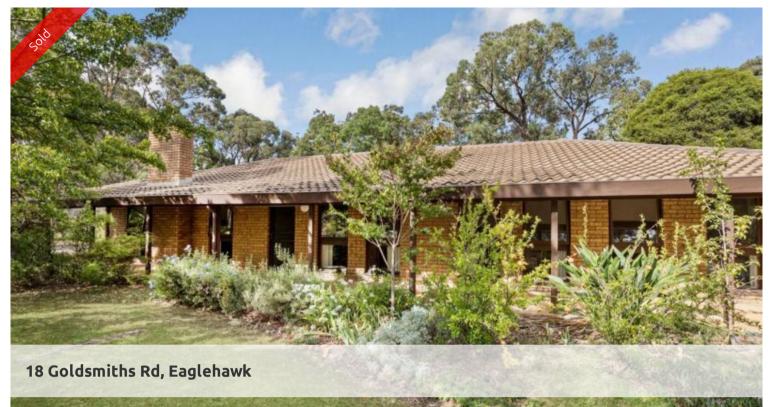

Once in a life time opportunity! 13.7 acres lifestyle property only minutes to the CBD

- $\circ\,$  Yes, definitely a once in a life time opportunity to secure 13.7 acres close to the CBD
- Extremely picturesque property on 13.7 acres with two dams and, 2 Meg water right
- One of the largest acreage properties available in such close proximity to the CBD areas of both Bendigo and Eaglehawk. Town water, power, septic all connected and natural gas at the front boundary.
- Extremely well maintained family home in excellent condition plus workshop/garaging
- Opportunity to land bank the property for the future or simply enjoy the lifestyle that the property offers. Garaging undercover for 5 vehicles.
- Established tennis court, ample room for additional shedding, cleared acreage for the ponies etc
- Walk to Neangar Golf Course, Eaglehawk lakes, Whipstick forest and regional park
- o Modern updated kitchen with dishwasher, pantry and electric cooking
- Ducted refrigerated cooling and heating zoned to three areas for all seasons
- Services connected are power, town water & septic system. Natural gas is at the boundary
- o Call Gavin on 0427 887 766 for an inspection any time Monday to Sunday

**4** 🔊 1 属 5

Price SOLD
Property Type residential
Property ID 469
Land Area 54,400 m2
Floor Area 157 m2