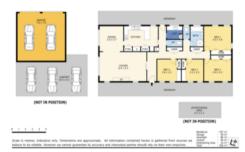

**4** 🔊 1 属 5

Price SOLD
Property Type residential
Property ID 469
Land Area 54,400 m2
Floor Area 157 m2