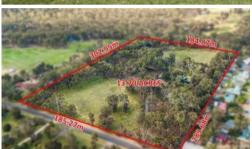

Once in a life time opportunity! 13.7 acres lifestyle property only minutes to the CBD

- $\circ\,$  Yes, definitely a once in a life time opportunity to secure 13.7 acres close to the CBD
- Extremely picturesque property on 13.7 acres with two dams and, 2 Meg water right
- One of the largest acreage properties available in such close proximity to the CBD areas of both Bendigo and Eaglehawk. Town water, power, septic all connected and natural gas at the front boundary.
- Extremely well maintained family home in excellent condition plus workshop/garaging
- Opportunity to land bank the property for the future or simply enjoy the lifestyle that the property offers. Garaging undercover for 5 vehicles.
- Established tennis court, ample room for additional shedding, cleared acreage for the ponies etc
- Walk to Neangar Golf Course, Eaglehawk lakes, Whipstick forest and regional park
- o Modern updated kitchen with dishwasher, pantry and electric cooking
- Ducted refrigerated cooling and heating zoned to three areas for all seasons
- Services connected are power, town water & septic system. Natural gas is at the boundary
- o Call Gavin on 0427 887 766 for an inspection any time Monday to Sunday

**4** 🔊 1 属 5

Price SOLD
Property Type residential
Property ID 469
Land Area 54,400 m2
Floor Area 157 m2