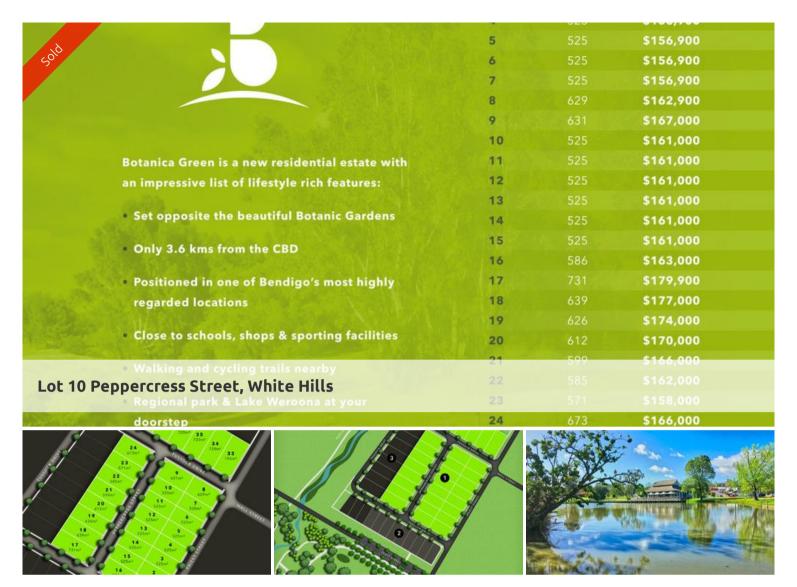

## Botanica Green - perfectly positioned for families

- \*Botanica Green is a new boutique residential estate
- \*Offering an impressive list of lifestyle rich features
- \*Set opposite the beautiful Botanical Gardens
- \*Only 3.6 km from the Bendigo CBD
- \*Positioned in one of Bendigo's most highly regarded locations
- \*Close to schools, shops, health & sporting facilities
- \*Walking and cycling trails nearby
- \*Regional Park & Lake Weeroona at your doorstep

\*Lot sizes from 525m2 to 795m2

The above information provided has been furnished to us by the vendor/s. We have not verified whether or not that information is accurate and do not have any belief in one way or the other in its accuracy. We do not accept any responsibility to any person for its accuracy and do no more than pass it on. All interested parties should make and rely upon their own inquiries in order to determine whether or not this information is in fact accurate.