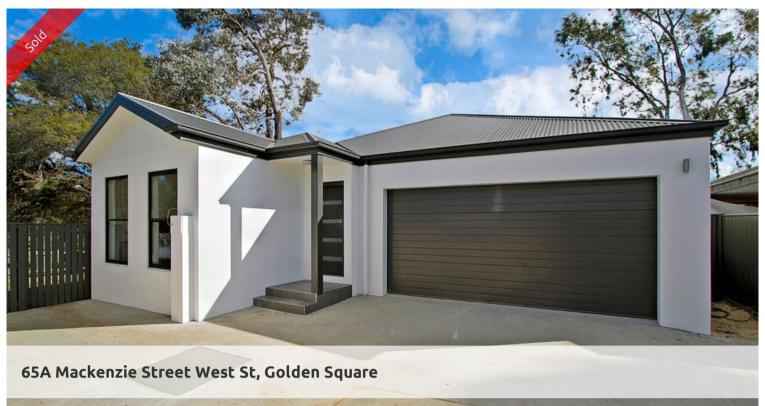

## Hidden Gem with fabulous uninterrupted parkland...

- \*As new townhouse built 2015 classy design, 3 Brms, 2 bath. plus study
- \*Adjoins fabulous parkland reserve u/cover entert. overlooks park
- \*Spacious open plan living with designer kitchen
- \*Master bedroom with ensuite and Wir
- \*Ducted gas heating and evaporative cooling
- \*Bus at front door and close to all amenities. Dbl auto grge
- \*Quality appliances, granite benchtops, mirrored robes etc
- \*Perfect location! Perfect outlook! Perfect home for the perfectionist!

## **3 2 2** 2

Price SOLD
Property Type residential
Property ID 41
Land Area 395 m2
Floor Area 145 m2