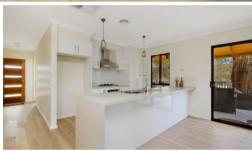

## Hidden Gem with fabulous uninterrupted parkland...

- \*As new townhouse built 2015 classy design, 3 Brms, 2 bath. plus study
- \*Adjoins fabulous parkland reserve u/cover entert. overlooks park
- \*Spacious open plan living with designer kitchen
- \*Master bedroom with ensuite and Wir
- \*Ducted gas heating and evaporative cooling
- \*Bus at front door and close to all amenities. Dbl auto grge
- \*Quality appliances, granite benchtops, mirrored robes etc
- \*Perfect location! Perfect outlook! Perfect home for the perfectionist!