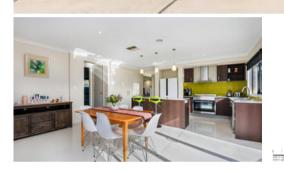

## 53 Sanctuary Bvd, Maiden Gully

Privately positioned and superbly presented family home

- Beautiful contemporary four bedroom family home (Built 2015) plus two living areas
- $\circ\,$  Master bedroom with walk in robe and ensuite with twin vanities
- Lovely design with open plan kitchen/dining/meals and separate Lounge or 5th brm
- Ducted gas heating and evaporative cooling for comfort all year round
- Features double glazed windows, modern kitchen with step in pantry, dishwasher etc
- Double garage with auto, undercover entertainment area and side access to rear of home
- Maiden Gully is a fast growing family area with a rural outlook only minutes to Bendigo
- Lovely 630m2 block ideal for the family and room for the shed if desired
- Opportunity for investors to achieve a 5% rental yield with significant demand in the area