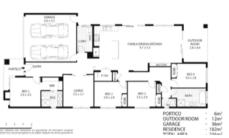

🚔 4 🔊 2 🛱 2

| Ргісе         | SOLD        |
|---------------|-------------|
| Property Type | residential |
| Property ID   | 398         |
| Land Area     | 632 m2      |
| Floor Area    | 236 m2      |