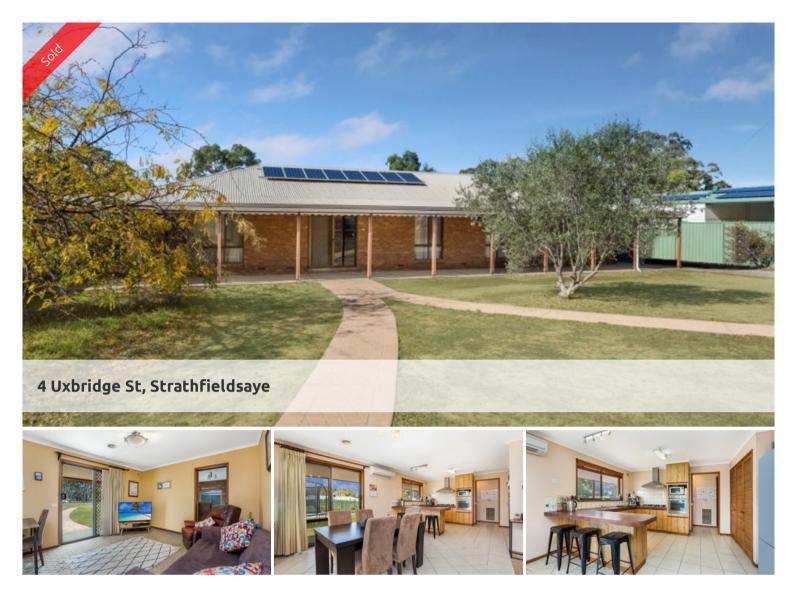

## Family home within walking distance of schools on a 1,222m2

- Very nice four bedroom family home on 1222m2 (Commercial 1)
- Offering two living areas kitchen/dining/family and separate lounge
- Master bedroom with ensuite and built in robes
- Fabulous location close to primary school, kindergarten and all amenities
- Ducted gas heating,and split system for all seasons and solar power
- Verandah all around and really secure yard for the children
- $\circ\,$  A short walk to supermarket, shops, medical, pharmacy and all amenities
- $\circ\,$  Great opportunity to buy in to the high growth suburb of Strathfieldsaye

This lovely home is very sound and well presented (Built 1984). Offering four good sized bedrooms and two living areas it is ideal for the growing family looking for affordability in a really great location. If you have a business interest the property has the advantage of being zoned Commercial 1. THere is an adjoining block of 1088m2 with the same zoning also for sale.

**H** 4 **N** 2

| Price         | SOLD        |
|---------------|-------------|
| Ргорегtу Туре | residential |
| Property ID   | 386         |
| Land Area     | 1,222 m2    |
| Floor Area    | 156 m2      |