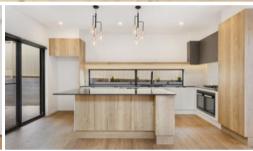

## Extremely high end Townhouse with brilliance in design

- Extremely high end architecturally designed 3 Brm townhouse
- o Offering grand style, superb spacious living area with 8' 6" ceiling heights
- Newly built (April, 2019) designer home offering unparalleled level of comfort and elegance
- Modern kitchen with engineered stone, soft closers, twin ovens, integrated dishwasher, double blinds throughout, red brick feature wall and study nook
- Double garage with internal access, alfresco and extremely low maintenance yard and garden
- Ducted gas heating and ducted evaporative cooling for all year round comfort
- $\circ$  Absolute quality and brilliance in a very central location only minutes to the CBD
- Sure to ignite interest from buyers who appreciate design, quality and location