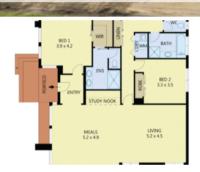

## Extremely high end Townhouse with brilliance in design

- Extremely high end architecturally designed 3 Brm townhouse
- o Offering grand style, superb spacious living area with 8' 6" ceiling heights
- Newly built (April, 2019) designer home offering unparalleled level of comfort and elegance
- Modern kitchen with engineered stone, soft closers, twin ovens, integrated dishwasher, double blinds throughout, red brick feature wall and study nook
- Double garage with internal access, alfresco and extremely low maintenance yard and garden
- Ducted gas heating and ducted evaporative cooling for all year round comfort
- $\circ$  Absolute quality and brilliance in a very central location only minutes to the CBD
- Sure to ignite interest from buyers who appreciate design, quality and location