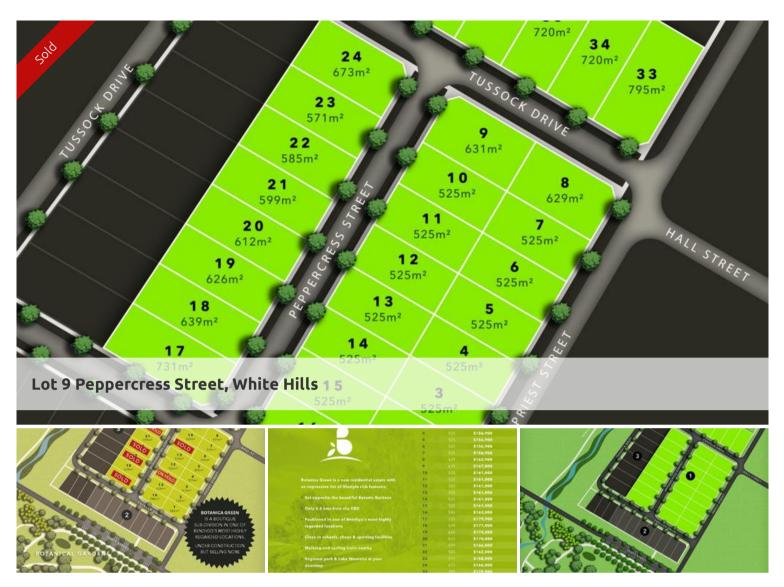

\*Lot sizes from 525m2 to 795m2

The above information provided has been furnished to us by the vendor/s. We have not verified whether or not that information is accurate and do not have any belief in one way or the other in its accuracy. We do not accept any responsibility to any person for its accuracy and do no more than pass it on. All interested parties should make and rely upon their own inquiries in order to determine whether or not this information is in fact accurate.