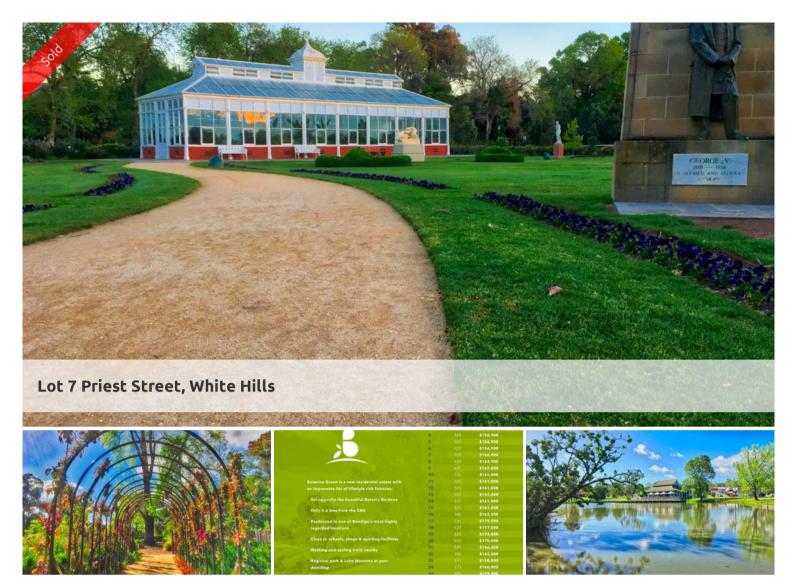

## Fabulous 525m2 block adjacent to Botanic Gardens

- Botanica Green is a new boutique residential estate
- Offering an impressive list of lifestyle rich features
- o Set opposite the beautiful Botanic Gardens
- Only 4.6km from Bendigo CBD
- Positioned in one of Bendigo`s most highly regarded locations
- Close to schools, shops, health and sporting facilities
- Walking and cycling trails nearby
- Regional park and Lake Weeroona at your doorstep