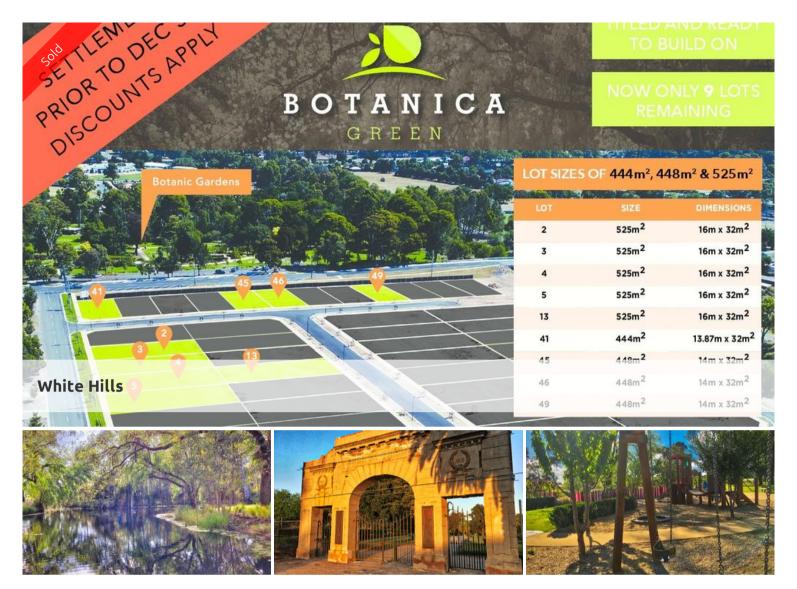

## Family living at Botanica Green - Ideal for retirees 448m2

- \*Botanica Green is a new boutique residential estate
- \*Offering an impressive list of lifestyle rich features
- \*Set opposite the beautiful Botanical Gardens
- \*Only 4.6 km from the Bendigo CBD
- \*Positioned in one of Bendigo's most highly regarded locations
- \*Close to schools, shops, health & sporting facilities
- \*Walking and cycling trails nearby
- \*Regional Park & Lake Weeroona at your doorstep