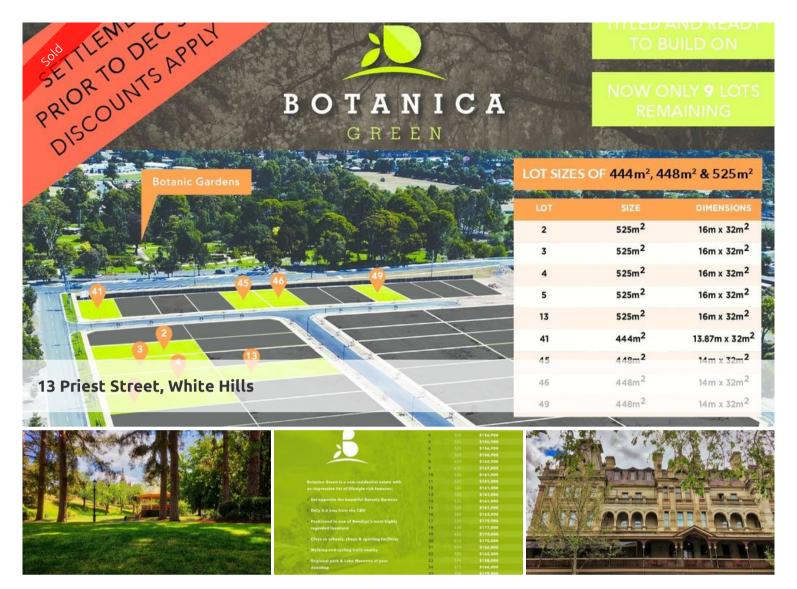

## Botanica Green - perfectly positioned for families

- \*Botanica Green is a new boutique residential estate
- \*Offering an impressive list of lifestyle rich features
- \*Set opposite the beautiful Botanical Gardens
- \*Only 4.6 km from the Bendigo CBD
- \*Positioned in one of Bendigo's most highly regarded locations
- \*Close to schools, shops, health & sporting facilities
- \*Walking and cycling trails nearby
- \*Regional Park & Lake Weeroona at your doorstep
- \*Lot sizes from 525m2 to 795m2

**Price** SOLD for \$156,900

**Property Type** residential **Property ID** 350

Land Area 525 m2