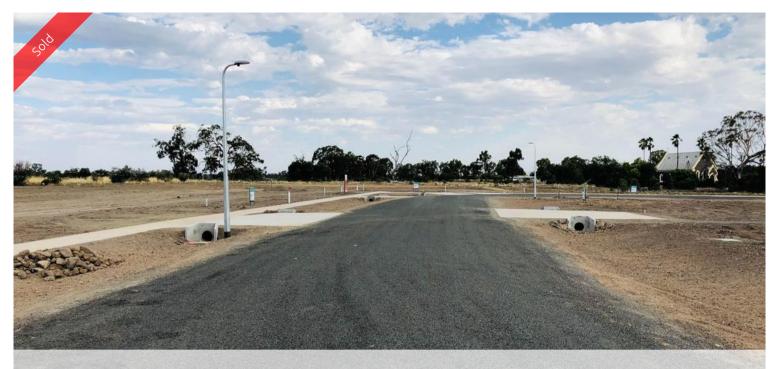

## Exciting new land release- Axedale Rise -1500m2 allotments

- Exciting new land release in beautiful Axedale (20 minutes to Bendigo)
- o Fabulous opportunity to secure a 1500m2 allotment for \$150,000 to \$165,000
- $\circ\,$  Yes, perfect for your new home and that large shed you have always wanted
- Axedale is a lovely township only 20 minutes from Bendigo/Strathdale
- A very nice rural outlook in this boutique sub-division and community
- Diagonally opposite the Axedale Primary School, close to pre-school and heart of township
- Fabulous elevated blocks and just a short walk to the township town water, power and sewer
- o Rarely does a subdivision such as this become available in Axedale
- o Call today to secure your block and place on hold

Axedale is a small township on the outskirts of Bendigo, situated in a quite unique rural area with the river flowing through it is the perfect place to raise your family.

Price SOLD for \$158,000
Property Type residential
Property ID 346