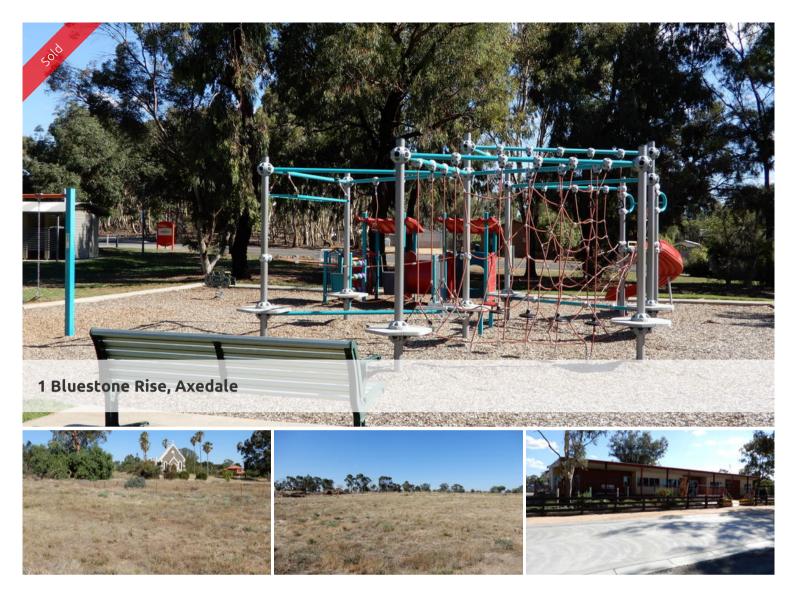

## Exciting new land release- Axedale Rise -1500m2 allotments

- o Exciting new land release in beautiful Axedale (20 minutes to Bendigo)
- o Fabulous opportunity to secure a 1500m2 allotment for \$150,000 to \$165,000
- $\circ$  Yes, perfect for your new home and that large shed you have always wanted
- Axedale is a lovely township only 20 minutes from Bendigo/Strathdale
- A very nice rural outlook in this boutique sub-division and community
- Diagonally opposite the Axedale Primary School, close to pre-school and heart of township
- Fabulous elevated blocks and just a short walk to the township town water, power and sewer
- o Rarely does a subdivision such as this become available in Axedale
- o Call today to secure your block and place on hold

Axedale is a small township on the outskirts of Bendigo, situated in a quite unique rural area with the river flowing through it is the perfect place to raise your family.

This information has been provided to us by third parties and we do not accept any responsibility for its accuracy. You should make your own enquiries and check the