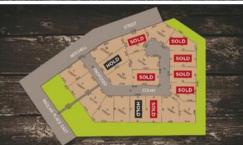

Prices: Lot 1 \$154,000, Lot 2 \$160,000, Lots 3 (SOLD), Lot 4 \$156,000, Lot 5 \$162,000 Lot 6 (SOLD) Lot 8 \$162,000, Lot 9 & 10 SOLD, Lots 11 and 12 (SOLD), Lots 13 (SOLD), Lot 14 \$154,000, Lot 15 \$156,000, Lot 16 (SOLD), Lot 17 \$165,000 (SOLD), Lot 18 \$156,000, Lot 19 (SOLD), Lot 20 \$158,000. With titles due February, 2019 this provides the perfect opportunity for first home buyers to secure a block, work with your house and land package group between now and title release to be build ready allowing the first home buyer to claim full stamp duty exemption on the land and \$20,000 first home owner grant by building within the 12 month period after title release to you.